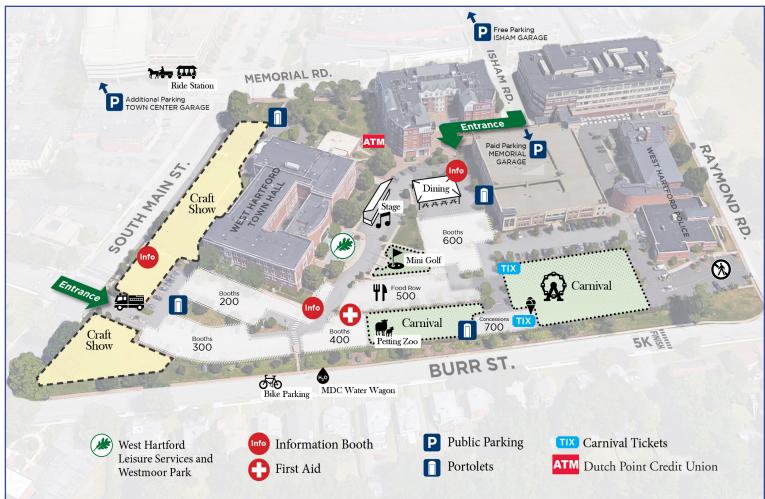

| FOOD COURT                             |                                                                                                                                                                                                                                                                                                                                                                                                                                                                                                                                                                                                                                                                                                                                                                                                                                                                                                                                                                                                                                                                                                                                                                                                                                                                                                                                                                                                                                                                                                                                                                                                                                                                                                                                                                                                                                                                                                                                                                                                                                                                                                                               |                                         |  |  |
|----------------------------------------|-------------------------------------------------------------------------------------------------------------------------------------------------------------------------------------------------------------------------------------------------------------------------------------------------------------------------------------------------------------------------------------------------------------------------------------------------------------------------------------------------------------------------------------------------------------------------------------------------------------------------------------------------------------------------------------------------------------------------------------------------------------------------------------------------------------------------------------------------------------------------------------------------------------------------------------------------------------------------------------------------------------------------------------------------------------------------------------------------------------------------------------------------------------------------------------------------------------------------------------------------------------------------------------------------------------------------------------------------------------------------------------------------------------------------------------------------------------------------------------------------------------------------------------------------------------------------------------------------------------------------------------------------------------------------------------------------------------------------------------------------------------------------------------------------------------------------------------------------------------------------------------------------------------------------------------------------------------------------------------------------------------------------------------------------------------------------------------------------------------------------------|-----------------------------------------|--|--|
| Organization                           | Menu                                                                                                                                                                                                                                                                                                                                                                                                                                                                                                                                                                                                                                                                                                                                                                                                                                                                                                                                                                                                                                                                                                                                                                                                                                                                                                                                                                                                                                                                                                                                                                                                                                                                                                                                                                                                                                                                                                                                                                                                                                                                                                                          | Booth                                   |  |  |
| Ben & Jerry's                          | Ice Cream, Yogurt, Sorbet, Cups & Cones                                                                                                                                                                                                                                                                                                                                                                                                                                                                                                                                                                                                                                                                                                                                                                                                                                                                                                                                                                                                                                                                                                                                                                                                                                                                                                                                                                                                                                                                                                                                                                                                                                                                                                                                                                                                                                                                                                                                                                                                                                                                                       | 519                                     |  |  |
| Blue Elephant Trail                    | Spring Rolls, Chicken Satay, Pad Thai                                                                                                                                                                                                                                                                                                                                                                                                                                                                                                                                                                                                                                                                                                                                                                                                                                                                                                                                                                                                                                                                                                                                                                                                                                                                                                                                                                                                                                                                                                                                                                                                                                                                                                                                                                                                                                                                                                                                                                                                                                                                                         | 513-514                                 |  |  |
| Bridge Family Center                   | Stewart Sodas                                                                                                                                                                                                                                                                                                                                                                                                                                                                                                                                                                                                                                                                                                                                                                                                                                                                                                                                                                                                                                                                                                                                                                                                                                                                                                                                                                                                                                                                                                                                                                                                                                                                                                                                                                                                                                                                                                                                                                                                                                                                                                                 | 202                                     |  |  |
| Bumpski's LLC                          | Assorted Donuts                                                                                                                                                                                                                                                                                                                                                                                                                                                                                                                                                                                                                                                                                                                                                                                                                                                                                                                                                                                                                                                                                                                                                                                                                                                                                                                                                                                                                                                                                                                                                                                                                                                                                                                                                                                                                                                                                                                                                                                                                                                                                                               | 602-603                                 |  |  |
| Delicacy Catering                      | Pirogies, Smoked Brisket, Pulled Pork,                                                                                                                                                                                                                                                                                                                                                                                                                                                                                                                                                                                                                                                                                                                                                                                                                                                                                                                                                                                                                                                                                                                                                                                                                                                                                                                                                                                                                                                                                                                                                                                                                                                                                                                                                                                                                                                                                                                                                                                                                                                                                        | 518                                     |  |  |
| zonoucy cutomig                        | Mac&Cheese                                                                                                                                                                                                                                                                                                                                                                                                                                                                                                                                                                                                                                                                                                                                                                                                                                                                                                                                                                                                                                                                                                                                                                                                                                                                                                                                                                                                                                                                                                                                                                                                                                                                                                                                                                                                                                                                                                                                                                                                                                                                                                                    | • • •                                   |  |  |
| F&W Caterers                           | Sausage & Cheese Steak, Chicken Pita                                                                                                                                                                                                                                                                                                                                                                                                                                                                                                                                                                                                                                                                                                                                                                                                                                                                                                                                                                                                                                                                                                                                                                                                                                                                                                                                                                                                                                                                                                                                                                                                                                                                                                                                                                                                                                                                                                                                                                                                                                                                                          | 510-511                                 |  |  |
|                                        | Greek Gyro, Chicken Fingers, Corn Dogs                                                                                                                                                                                                                                                                                                                                                                                                                                                                                                                                                                                                                                                                                                                                                                                                                                                                                                                                                                                                                                                                                                                                                                                                                                                                                                                                                                                                                                                                                                                                                                                                                                                                                                                                                                                                                                                                                                                                                                                                                                                                                        | • • • • • • • • • • • • • • • • • • • • |  |  |
| Good Ole Boys Lemonade                 | Fresh Squeezed Drinks, Lemonade, Limea                                                                                                                                                                                                                                                                                                                                                                                                                                                                                                                                                                                                                                                                                                                                                                                                                                                                                                                                                                                                                                                                                                                                                                                                                                                                                                                                                                                                                                                                                                                                                                                                                                                                                                                                                                                                                                                                                                                                                                                                                                                                                        | ade. <b>517</b>                         |  |  |
| Sood Sie Boye Edinonade                | Strawberry & Cherry                                                                                                                                                                                                                                                                                                                                                                                                                                                                                                                                                                                                                                                                                                                                                                                                                                                                                                                                                                                                                                                                                                                                                                                                                                                                                                                                                                                                                                                                                                                                                                                                                                                                                                                                                                                                                                                                                                                                                                                                                                                                                                           | 200, 011                                |  |  |
| Grandpa's Kettle Korn                  | Kettle Korn                                                                                                                                                                                                                                                                                                                                                                                                                                                                                                                                                                                                                                                                                                                                                                                                                                                                                                                                                                                                                                                                                                                                                                                                                                                                                                                                                                                                                                                                                                                                                                                                                                                                                                                                                                                                                                                                                                                                                                                                                                                                                                                   | 203-204                                 |  |  |
| Grtr. Htfd. Host Lions Club            | Churros, Assorted Drinks                                                                                                                                                                                                                                                                                                                                                                                                                                                                                                                                                                                                                                                                                                                                                                                                                                                                                                                                                                                                                                                                                                                                                                                                                                                                                                                                                                                                                                                                                                                                                                                                                                                                                                                                                                                                                                                                                                                                                                                                                                                                                                      | 508                                     |  |  |
| Harry's Bishops Corner                 | Pizza Slices, Drinks                                                                                                                                                                                                                                                                                                                                                                                                                                                                                                                                                                                                                                                                                                                                                                                                                                                                                                                                                                                                                                                                                                                                                                                                                                                                                                                                                                                                                                                                                                                                                                                                                                                                                                                                                                                                                                                                                                                                                                                                                                                                                                          | 507                                     |  |  |
| Hartford Baking Company                | Sandwiches, Pastries, Breads,                                                                                                                                                                                                                                                                                                                                                                                                                                                                                                                                                                                                                                                                                                                                                                                                                                                                                                                                                                                                                                                                                                                                                                                                                                                                                                                                                                                                                                                                                                                                                                                                                                                                                                                                                                                                                                                                                                                                                                                                                                                                                                 | 500-501                                 |  |  |
| martiord baking company                | Hot & Iced Coffee                                                                                                                                                                                                                                                                                                                                                                                                                                                                                                                                                                                                                                                                                                                                                                                                                                                                                                                                                                                                                                                                                                                                                                                                                                                                                                                                                                                                                                                                                                                                                                                                                                                                                                                                                                                                                                                                                                                                                                                                                                                                                                             | J00-J01                                 |  |  |
| Harvoot Country Store                  | Hoagies, Candy, Popsicies, Iced Coffee                                                                                                                                                                                                                                                                                                                                                                                                                                                                                                                                                                                                                                                                                                                                                                                                                                                                                                                                                                                                                                                                                                                                                                                                                                                                                                                                                                                                                                                                                                                                                                                                                                                                                                                                                                                                                                                                                                                                                                                                                                                                                        | 503                                     |  |  |
| Harvest Country Store Iron & Grain Co. |                                                                                                                                                                                                                                                                                                                                                                                                                                                                                                                                                                                                                                                                                                                                                                                                                                                                                                                                                                                                                                                                                                                                                                                                                                                                                                                                                                                                                                                                                                                                                                                                                                                                                                                                                                                                                                                                                                                                                                                                                                                                                                                               | 600-601                                 |  |  |
| iron & Grain Co.                       | Black & Bleu Slider, Mexican Street Corn,                                                                                                                                                                                                                                                                                                                                                                                                                                                                                                                                                                                                                                                                                                                                                                                                                                                                                                                                                                                                                                                                                                                                                                                                                                                                                                                                                                                                                                                                                                                                                                                                                                                                                                                                                                                                                                                                                                                                                                                                                                                                                     | 000-001                                 |  |  |
| Un Crak Chank                          | Buffalo Sprouts, Real Fruit Popsicles                                                                                                                                                                                                                                                                                                                                                                                                                                                                                                                                                                                                                                                                                                                                                                                                                                                                                                                                                                                                                                                                                                                                                                                                                                                                                                                                                                                                                                                                                                                                                                                                                                                                                                                                                                                                                                                                                                                                                                                                                                                                                         | E00 E04                                 |  |  |
| J's Crab Shack                         | Lobster Roll, Sweet Potato Waffle Fries,                                                                                                                                                                                                                                                                                                                                                                                                                                                                                                                                                                                                                                                                                                                                                                                                                                                                                                                                                                                                                                                                                                                                                                                                                                                                                                                                                                                                                                                                                                                                                                                                                                                                                                                                                                                                                                                                                                                                                                                                                                                                                      | 520-521                                 |  |  |
|                                        | Shrimp Cocktail                                                                                                                                                                                                                                                                                                                                                                                                                                                                                                                                                                                                                                                                                                                                                                                                                                                                                                                                                                                                                                                                                                                                                                                                                                                                                                                                                                                                                                                                                                                                                                                                                                                                                                                                                                                                                                                                                                                                                                                                                                                                                                               |                                         |  |  |
| La Petite France Bakery Café           | and a control of the | ood Court                               |  |  |
| Lorenzo's Italian Ice                  |                                                                                                                                                                                                                                                                                                                                                                                                                                                                                                                                                                                                                                                                                                                                                                                                                                                                                                                                                                                                                                                                                                                                                                                                                                                                                                                                                                                                                                                                                                                                                                                                                                                                                                                                                                                                                                                                                                                                                                                                                                                                                                                               | ood Court                               |  |  |
| Love Art Sushi                         | Shoyu Ahi Poke Bowl, Kimchi Tuna Poke                                                                                                                                                                                                                                                                                                                                                                                                                                                                                                                                                                                                                                                                                                                                                                                                                                                                                                                                                                                                                                                                                                                                                                                                                                                                                                                                                                                                                                                                                                                                                                                                                                                                                                                                                                                                                                                                                                                                                                                                                                                                                         | 509                                     |  |  |
|                                        | Bowl, Seaweed Salad & Inari Sushi                                                                                                                                                                                                                                                                                                                                                                                                                                                                                                                                                                                                                                                                                                                                                                                                                                                                                                                                                                                                                                                                                                                                                                                                                                                                                                                                                                                                                                                                                                                                                                                                                                                                                                                                                                                                                                                                                                                                                                                                                                                                                             |                                         |  |  |
| Maui Wowi Hawaiian                     | Fruit & Coffee Smoothies                                                                                                                                                                                                                                                                                                                                                                                                                                                                                                                                                                                                                                                                                                                                                                                                                                                                                                                                                                                                                                                                                                                                                                                                                                                                                                                                                                                                                                                                                                                                                                                                                                                                                                                                                                                                                                                                                                                                                                                                                                                                                                      | 504                                     |  |  |
| <b>Qdoba Mexican Eats</b>              | Chicken or Veggie Burrito, Beef Nachos,                                                                                                                                                                                                                                                                                                                                                                                                                                                                                                                                                                                                                                                                                                                                                                                                                                                                                                                                                                                                                                                                                                                                                                                                                                                                                                                                                                                                                                                                                                                                                                                                                                                                                                                                                                                                                                                                                                                                                                                                                                                                                       | 522                                     |  |  |
|                                        | Chips & Queso                                                                                                                                                                                                                                                                                                                                                                                                                                                                                                                                                                                                                                                                                                                                                                                                                                                                                                                                                                                                                                                                                                                                                                                                                                                                                                                                                                                                                                                                                                                                                                                                                                                                                                                                                                                                                                                                                                                                                                                                                                                                                                                 |                                         |  |  |
| <b>Rotary Club of West Hartford</b>    | Hot Dogs, Hamburgers, Chips, Drinks                                                                                                                                                                                                                                                                                                                                                                                                                                                                                                                                                                                                                                                                                                                                                                                                                                                                                                                                                                                                                                                                                                                                                                                                                                                                                                                                                                                                                                                                                                                                                                                                                                                                                                                                                                                                                                                                                                                                                                                                                                                                                           | 524-525                                 |  |  |
|                                        | Hummos & Pita, Stuffed Grapeleaves, Tabo                                                                                                                                                                                                                                                                                                                                                                                                                                                                                                                                                                                                                                                                                                                                                                                                                                                                                                                                                                                                                                                                                                                                                                                                                                                                                                                                                                                                                                                                                                                                                                                                                                                                                                                                                                                                                                                                                                                                                                                                                                                                                      | ouli <b>512</b>                         |  |  |
| The Chicken Smells Good                | Chicken On-A-Stick, Bourbon Chicken,                                                                                                                                                                                                                                                                                                                                                                                                                                                                                                                                                                                                                                                                                                                                                                                                                                                                                                                                                                                                                                                                                                                                                                                                                                                                                                                                                                                                                                                                                                                                                                                                                                                                                                                                                                                                                                                                                                                                                                                                                                                                                          | 505-506                                 |  |  |
|                                        | Rice, Pasta, Fries, Vege Rolls                                                                                                                                                                                                                                                                                                                                                                                                                                                                                                                                                                                                                                                                                                                                                                                                                                                                                                                                                                                                                                                                                                                                                                                                                                                                                                                                                                                                                                                                                                                                                                                                                                                                                                                                                                                                                                                                                                                                                                                                                                                                                                | 300 000                                 |  |  |
| The Cook & The Bear                    | BBQ Ribs, Coleslaw, Buttermilk Biscuits                                                                                                                                                                                                                                                                                                                                                                                                                                                                                                                                                                                                                                                                                                                                                                                                                                                                                                                                                                                                                                                                                                                                                                                                                                                                                                                                                                                                                                                                                                                                                                                                                                                                                                                                                                                                                                                                                                                                                                                                                                                                                       | 523                                     |  |  |
| Toasted                                | Create your own 'toasted' sandwich                                                                                                                                                                                                                                                                                                                                                                                                                                                                                                                                                                                                                                                                                                                                                                                                                                                                                                                                                                                                                                                                                                                                                                                                                                                                                                                                                                                                                                                                                                                                                                                                                                                                                                                                                                                                                                                                                                                                                                                                                                                                                            | 515-516                                 |  |  |
| Vinci's Concessions                    | Fried Dough, Soda, Water                                                                                                                                                                                                                                                                                                                                                                                                                                                                                                                                                                                                                                                                                                                                                                                                                                                                                                                                                                                                                                                                                                                                                                                                                                                                                                                                                                                                                                                                                                                                                                                                                                                                                                                                                                                                                                                                                                                                                                                                                                                                                                      | 703-704                                 |  |  |
|                                        | Cones & Cups, Sundaes, RB Floats, Waffl                                                                                                                                                                                                                                                                                                                                                                                                                                                                                                                                                                                                                                                                                                                                                                                                                                                                                                                                                                                                                                                                                                                                                                                                                                                                                                                                                                                                                                                                                                                                                                                                                                                                                                                                                                                                                                                                                                                                                                                                                                                                                       |                                         |  |  |
| World's Best Sundae, Inc.              |                                                                                                                                                                                                                                                                                                                                                                                                                                                                                                                                                                                                                                                                                                                                                                                                                                                                                                                                                                                                                                                                                                                                                                                                                                                                                                                                                                                                                                                                                                                                                                                                                                                                                                                                                                                                                                                                                                                                                                                                                                                                                                                               | 705-706                                 |  |  |
| Vaci Kashar Catarina                   | Cones, Frozen Cappuccino                                                                                                                                                                                                                                                                                                                                                                                                                                                                                                                                                                                                                                                                                                                                                                                                                                                                                                                                                                                                                                                                                                                                                                                                                                                                                                                                                                                                                                                                                                                                                                                                                                                                                                                                                                                                                                                                                                                                                                                                                                                                                                      |                                         |  |  |
| Yosi Kosher Catering                   | Falafel, Hummus, Pita, Spring Rolls                                                                                                                                                                                                                                                                                                                                                                                                                                                                                                                                                                                                                                                                                                                                                                                                                                                                                                                                                                                                                                                                                                                                                                                                                                                                                                                                                                                                                                                                                                                                                                                                                                                                                                                                                                                                                                                                                                                                                                                                                                                                                           | 502                                     |  |  |
| NON-PE                                 | ROFIT EXHIBITORS                                                                                                                                                                                                                                                                                                                                                                                                                                                                                                                                                                                                                                                                                                                                                                                                                                                                                                                                                                                                                                                                                                                                                                                                                                                                                                                                                                                                                                                                                                                                                                                                                                                                                                                                                                                                                                                                                                                                                                                                                                                                                                              |                                         |  |  |