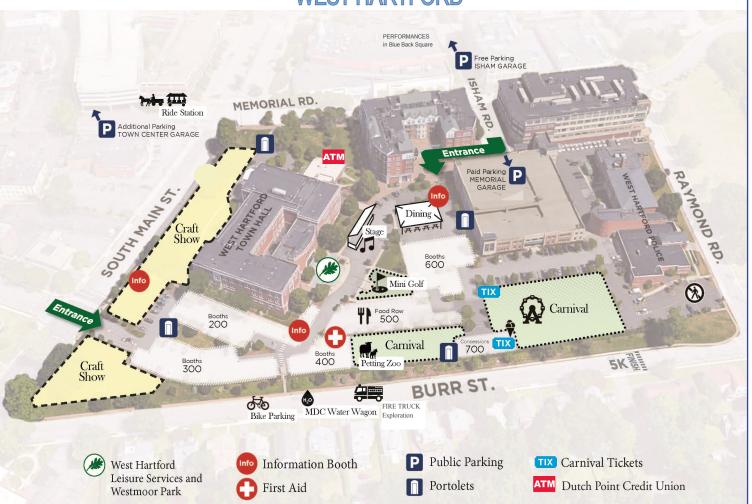

## **SOUTH MAIN STREET at Town Hall**

10:00 am - 6:00 pm **Juried Arts & Crafts Show** 160 Master Artists & Crafters

**Horse Drawn Trolley Rides** 12:00 pm - 5:00 pm

> **Trolley start & stop at** 29 South Main Street (FREE)

## **TOWN HALL COMMON**

10:00 am - 6:00 pm

Carnival Games & **Amusement Rides Exhibitor Booths & Activities International Food Court** Petting Zoo (FREE)

# WEST HARTFORD POLICE **DEPARTMENT LAWN**

103 Raymond Road

7:15 am Community 5K Bike Ride -Webster Hill Neighborhood

# **FESTIVAL DINING TENT**

**Race-day Registration** 8:00 am - 9:00 am & Bib Pick-up

8:30 am Kids ½ mile Fun Run

9:30 am **5K Road Race Awards & Reception Follow** 

# **SOUTH MAIN STREET at Town Hall**

12:00 pm - 6:00 pm **Juried Arts & Crafts Show** 160 Master Artists & Crafters

12:00 pm - 5:00 pm **Horse Drawn Trolley Rides** Trolley start & stop at

29 South Main Street (FREE)

## **TOWN HALL COMMON**

12:00 pm - 6:00 pm **Carnival Games &** 

**Amusement Rides** 

**Exhibitor Booths & Activities International Food Court** Petting Zoo (FREE)