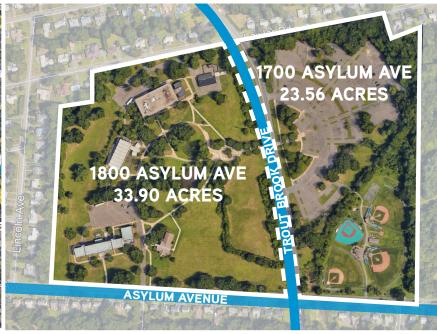

### **PROPERTY SUMMARY CHART**

| Address:             | 1700 & 1800 Asylum Ave.<br>West Hartford, CT 06117 |
|----------------------|----------------------------------------------------|
| Parcels:             | Two                                                |
| Total Acres:         | 57.46                                              |
| Zone:                | R-10                                               |
| Number of Buildings: | Four                                               |
| Gross Building Area: | 157,662                                            |
| Years Builts:        | 1964, 1971, 1989, 2001                             |

The Property provides an investor the rare opportunity to acquire a 57.46 acre development site, the largest to come to market in West Hartford in the last 20 years. The site is currently improved with four buildings totaling 157,662 SF that were previously academic buildings and can be repurposed for a number of different uses.