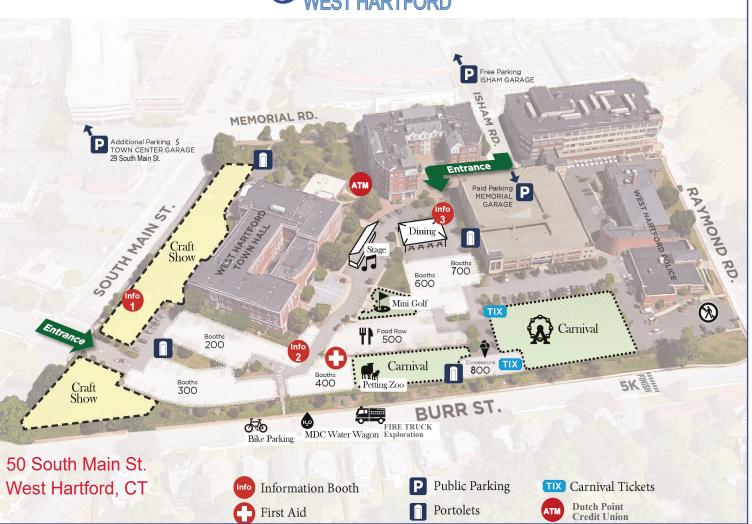

# SOUTH MAIN STREET at TOWN HALL LAWN

10 AM – 6 PM Juried Arts & Crafts Show 150+ Master Artists & Crafters

## **BURR STREET**

10 AM – 6 PM FREE Bike Park **FREE Water Wagon** 

#### **ISHAM GARAGE**

10 AM - 6 PM FREE Parking

#### **TOWN HALL GROUNDS**

10 AM - 6 PM Carnival Games & Amusement Rides **Exhibitor Booths & Activities International Food Court FREE Petting Zoo** FREE COVID Vaccines for Ages 5+

# **SOUTH MAIN STREET at TOWN HALL LAWN**

12 - 6 PM**Juried Arts & Crafts Show** 150+ Master Artists & Crafters

# **BURR STREET**

12 - 6 PM**FREE Bike Park FREE Water Wagon** 

## **ISHAM GARAGE**

12 - 6 PM**FREE Parking** 

## **TOWN HALL GROUNDS**

10 AM – 6 PM Carnival Games & Amusement

Rides

**Exhibitor Booths & Activities** International Food Court **FREE Petting Zoo** 

FREE COVID Vaccines for Ages 5+

4:15 – 5:00 PM Meet & Greet with West Hartford **Mayor & Acting Town Manager** 