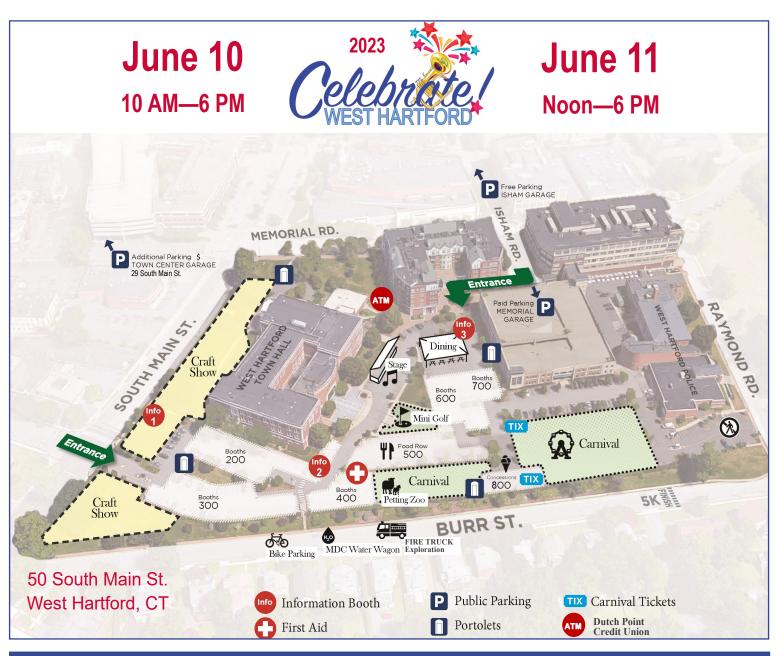

# **SATURDAY-June 10**

**ISHAM GARAGE** 

10 AM – 6 PM FREE Parking

**BURR STREET** 

10 AM – 6 PM FREE Bike Park **FREE Water Wagon** 

## SOUTH MAIN STREET at TOWN HALL LAWN

10 AM – 6 PM Juried Arts & Crafts Show 150+ Master Artists & Crafters

# **TOWN HALL GROUNDS**

10 AM – 6 PM Carnival Games & Amusement Rides **Exhibitor Booths & Activities** International Food Court **FREE Petting Zoo Mini-Golf Fundraiser** 

# **SUNDAY-June 11**

| 7:30 – 8:30 AM | FUNd RUNS Registration & Bib     |
|----------------|----------------------------------|
|                | Pickup at Festival Dining Tent – |
|                | Town Hall Grounds                |
| 8:00 AM        | Kids' K – Start at 45 Raymond R  |
| 9:00 AM        | 5K Race – Start at 45 Raymond I  |
|                | Awards & Reception Follow at     |
|                | Festival Dining Tent – Town Hall |
|                |                                  |

## **ISHAM GARAGE**

12 – 6 PM **FREE Parking** 

### **BURR STREET**

| 12 – 6 PM | FREE Bike Park          |
|-----------|-------------------------|
|           | <b>FREE Water Wagon</b> |

# SOUTH MAIN STREET at TOWN HALL LAWN

| 12 – 6 PM | Juried Arts & Crafts Show      |
|-----------|--------------------------------|
|           | 150+ Master Artists & Crafters |

Rd. Rd. **Carnival Games & Amusement** 

Rides **Exhibitor Booths & Activities** International Food Court **FREE Petting Zoo** Mini-Golf Fundraiser