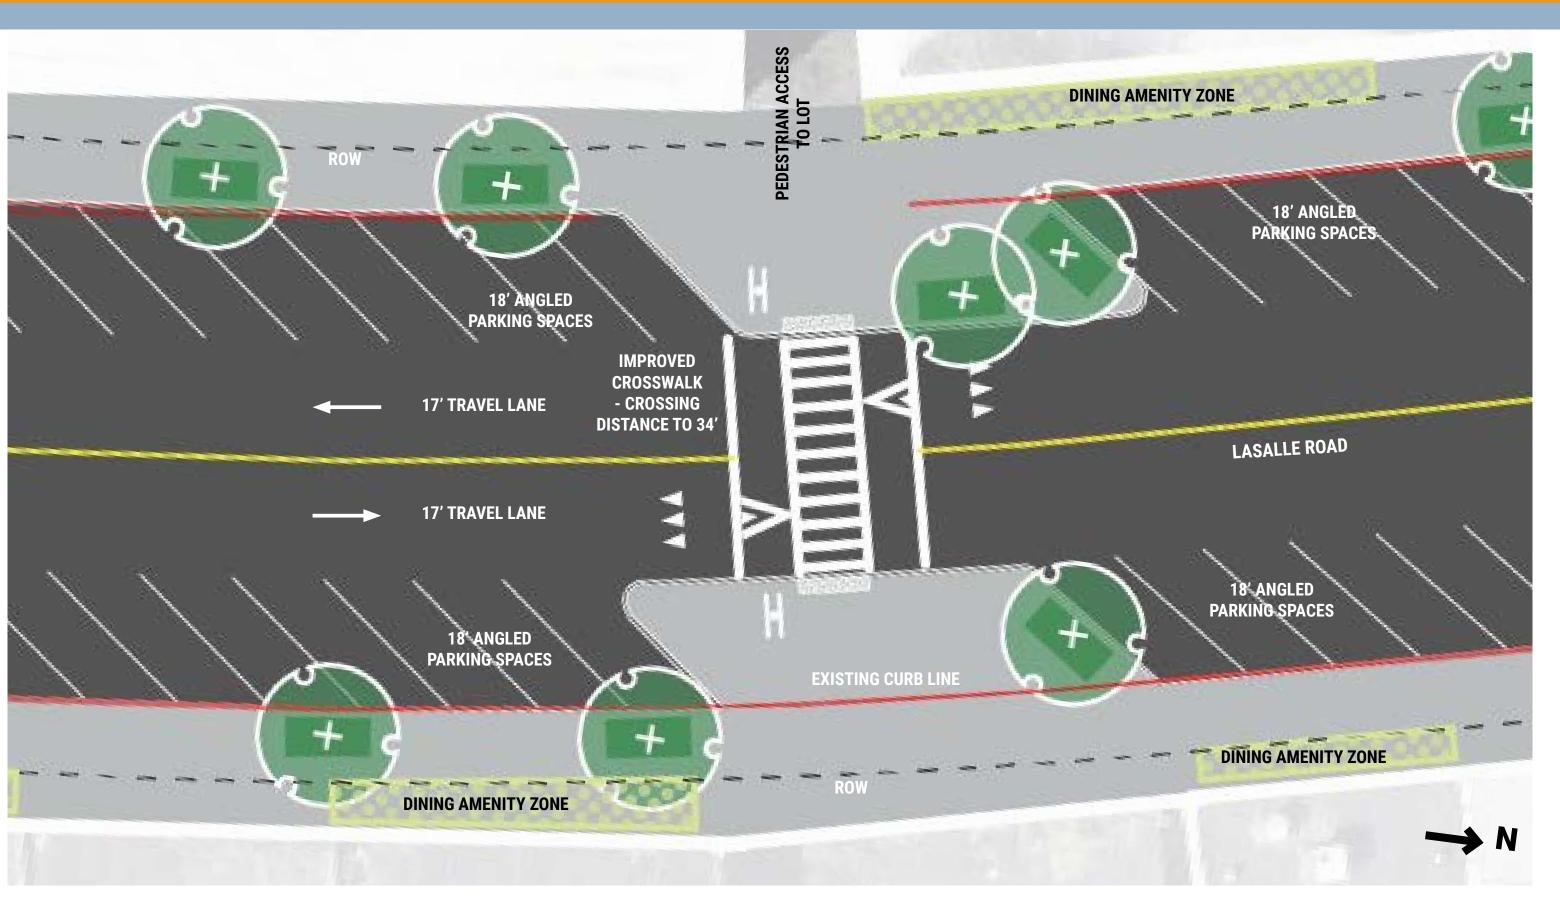

LaSalle Road - Baseline Reconstruction - Option B

LaSalle Road - Angled Parking - Option C