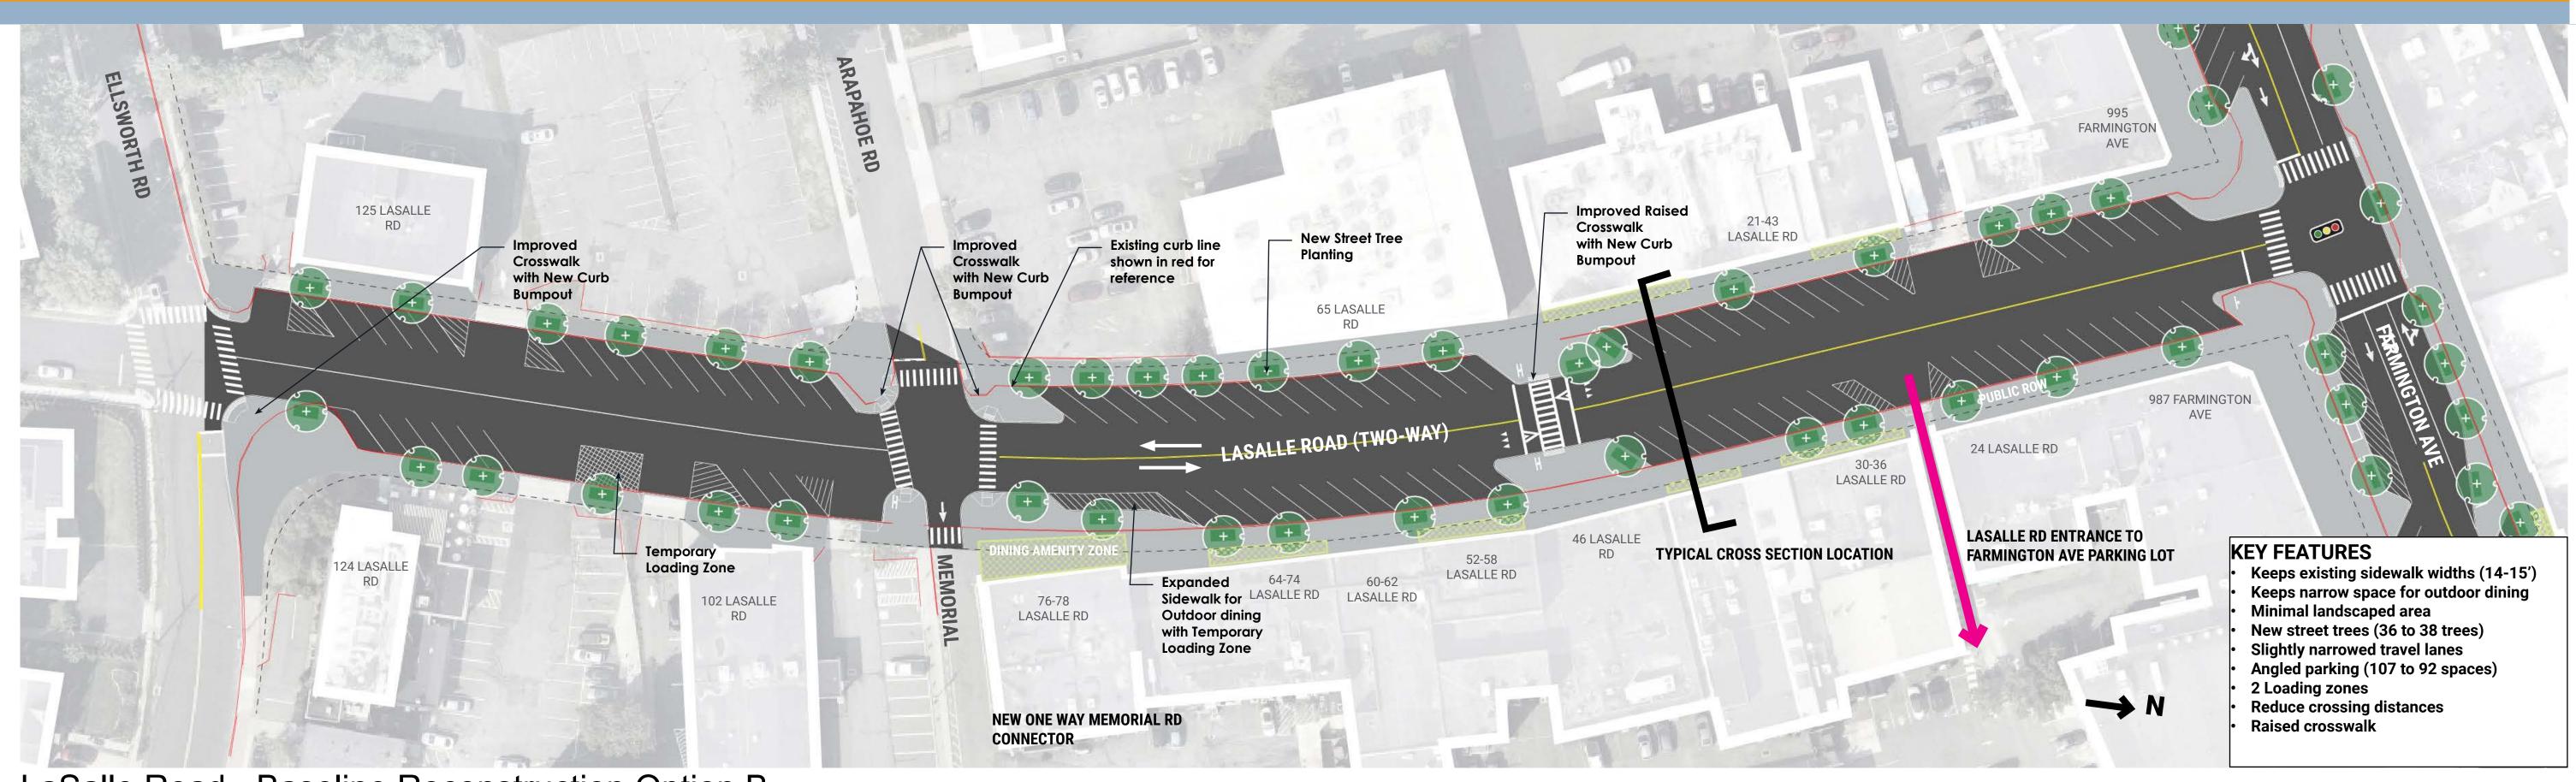

LaSalle Road - Baseline Reconstruction - Option B

LaSalle Road - Angled Parking - Option C