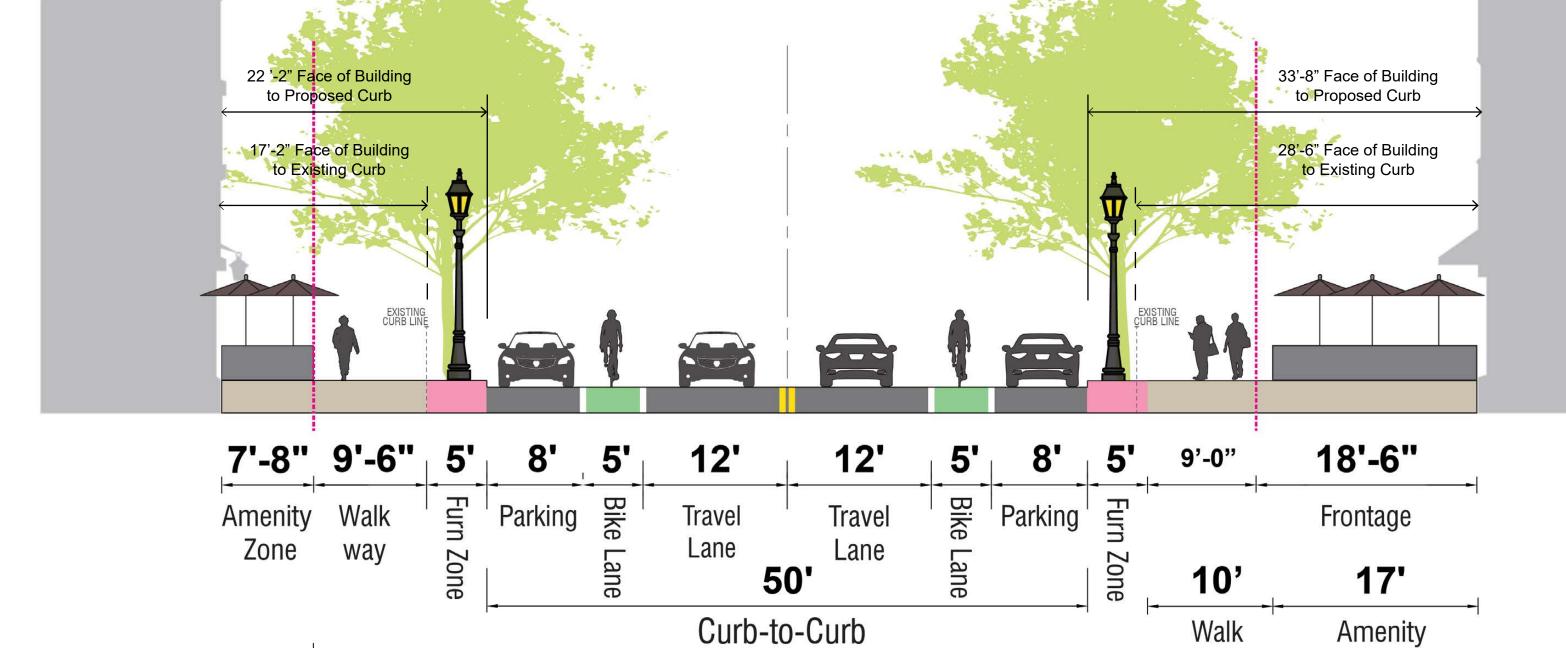

Farmington Ave - Baseline Reconstruction - Option B

Farmington Ave - Expanded Sidewalk with Parallel Parking and Conventional Bike Lanes -Option D

LaSalle Road - Expanded Sidewalk with Parallel Parking - Option A