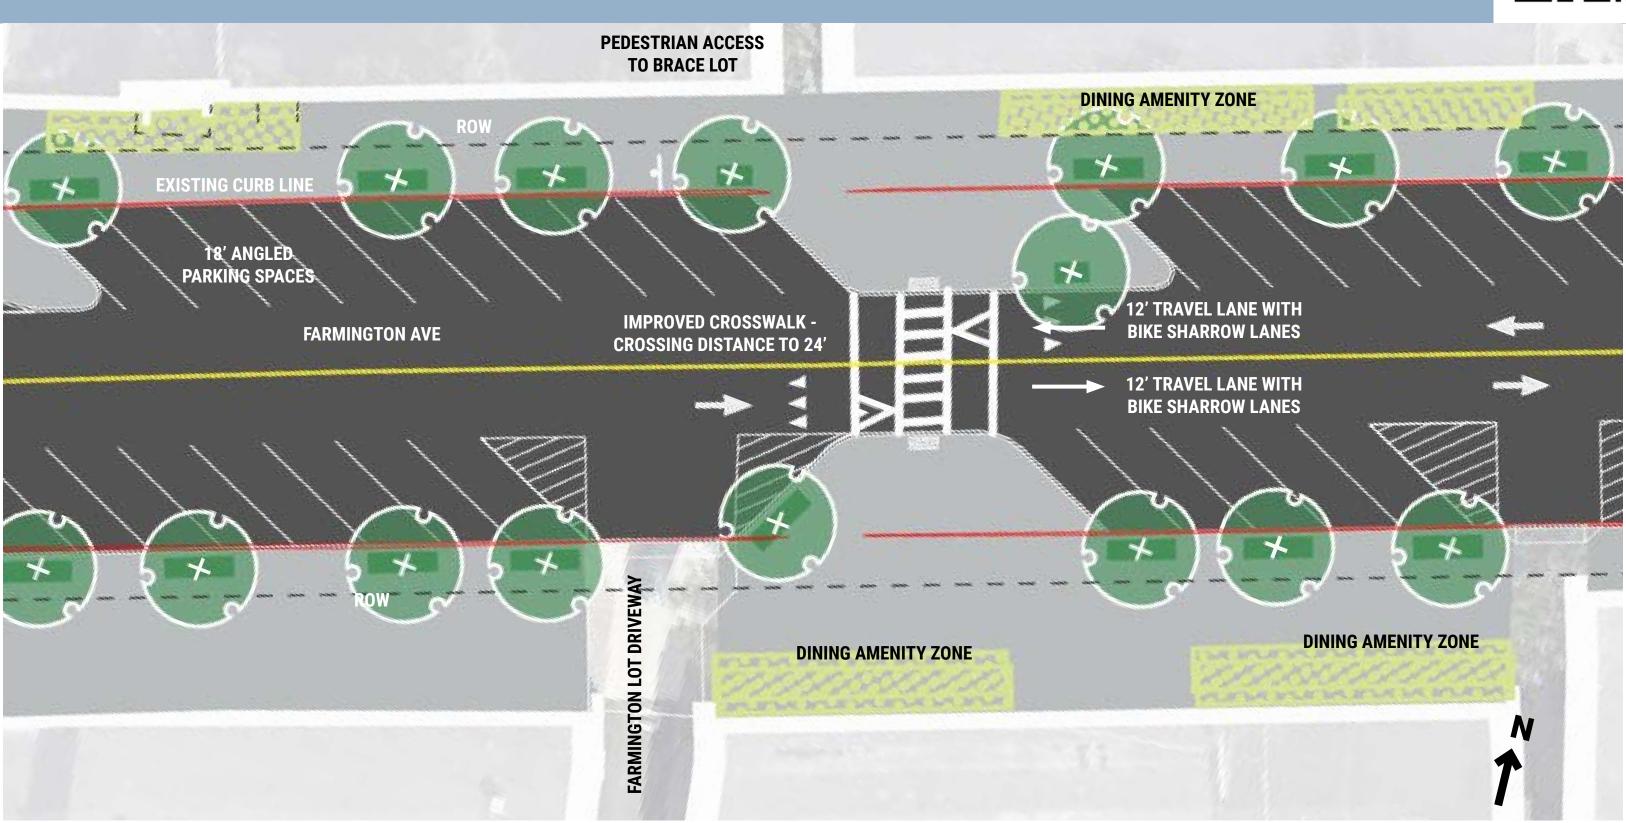

#### Farmington Ave - Enlargements

poll regarding design options for the project please visit:

Farmington Ave - Expanded Sidewalk with Protected Bike Lane and Parallel Parking -Option A

Farmington Ave - Angled Parking with Shared Use Path - Option C