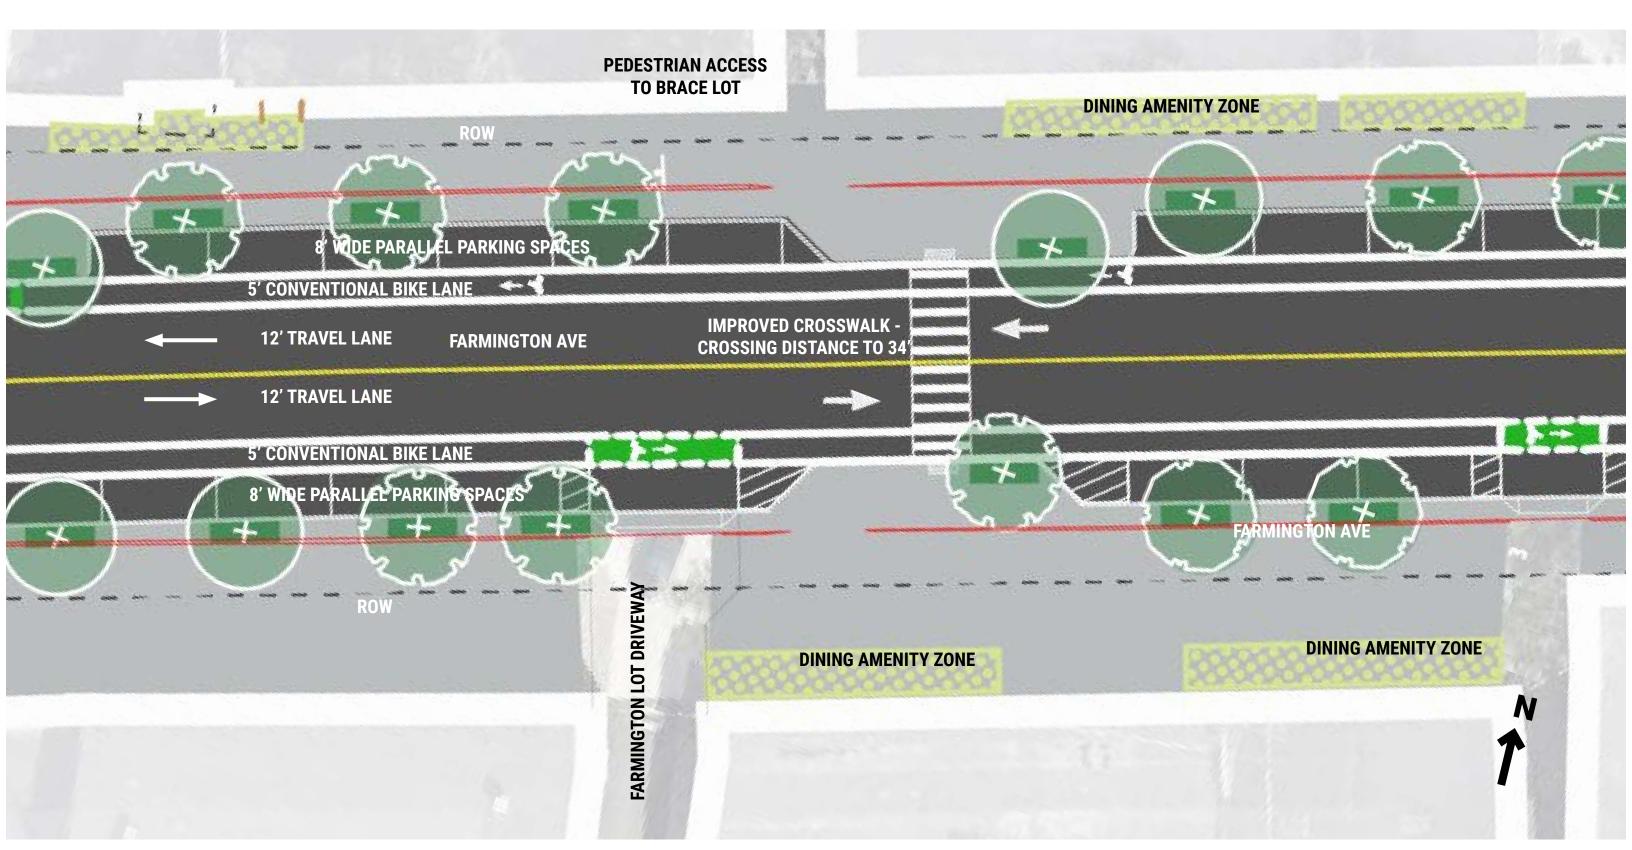

Farmington Ave - Baseline Reconstruction - Option B

Farmington Ave - Expanded Sidewalk with Parallel Parking and Conventional Bike Lanes -Option D

LaSalle Road - Expanded Sidewalk with Parallel Parking - Option A