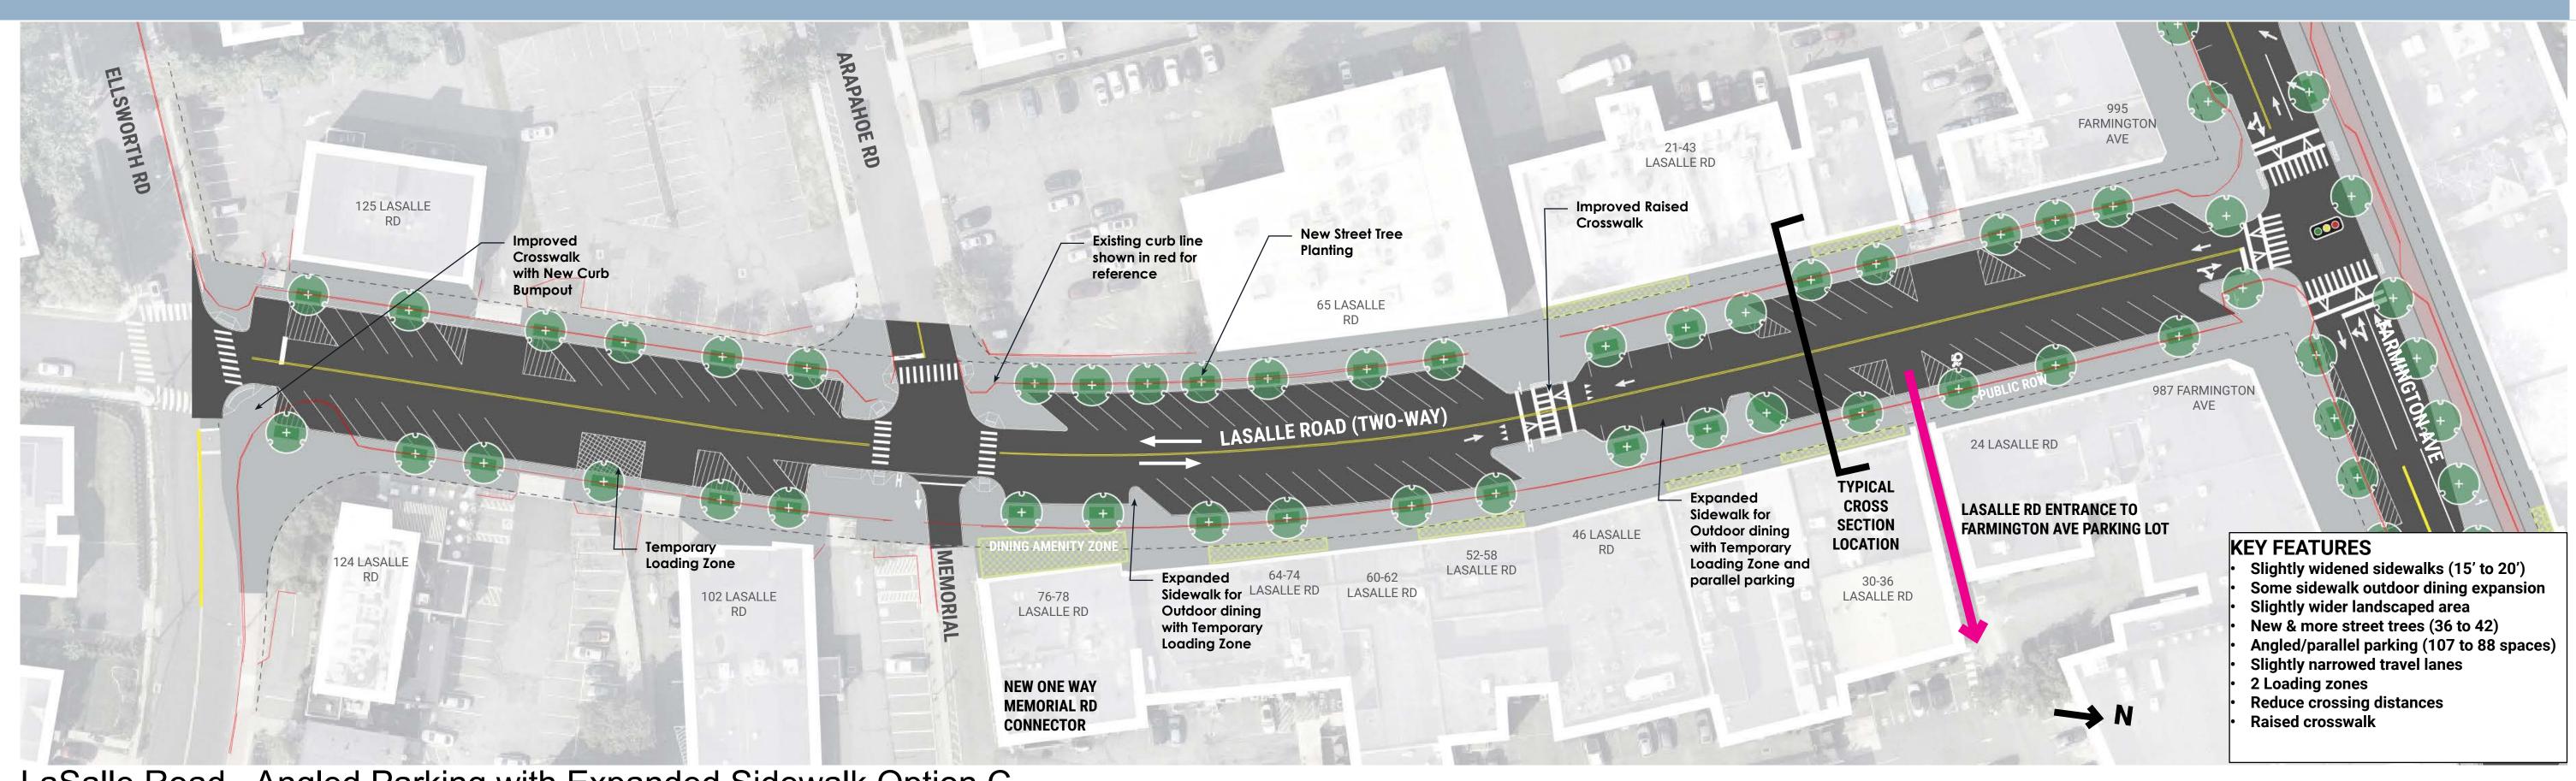

#### LaSalle Road - Design Update

poll regarding design options for the project please visit:

LaSalle Road - Angled Parking with Expanded Sidewalk Option C

poll regarding design options for the project please visit:

LaSalle Road - Baseline Reconstruction - Option B

LaSalle Road - Angled Parking - Option C