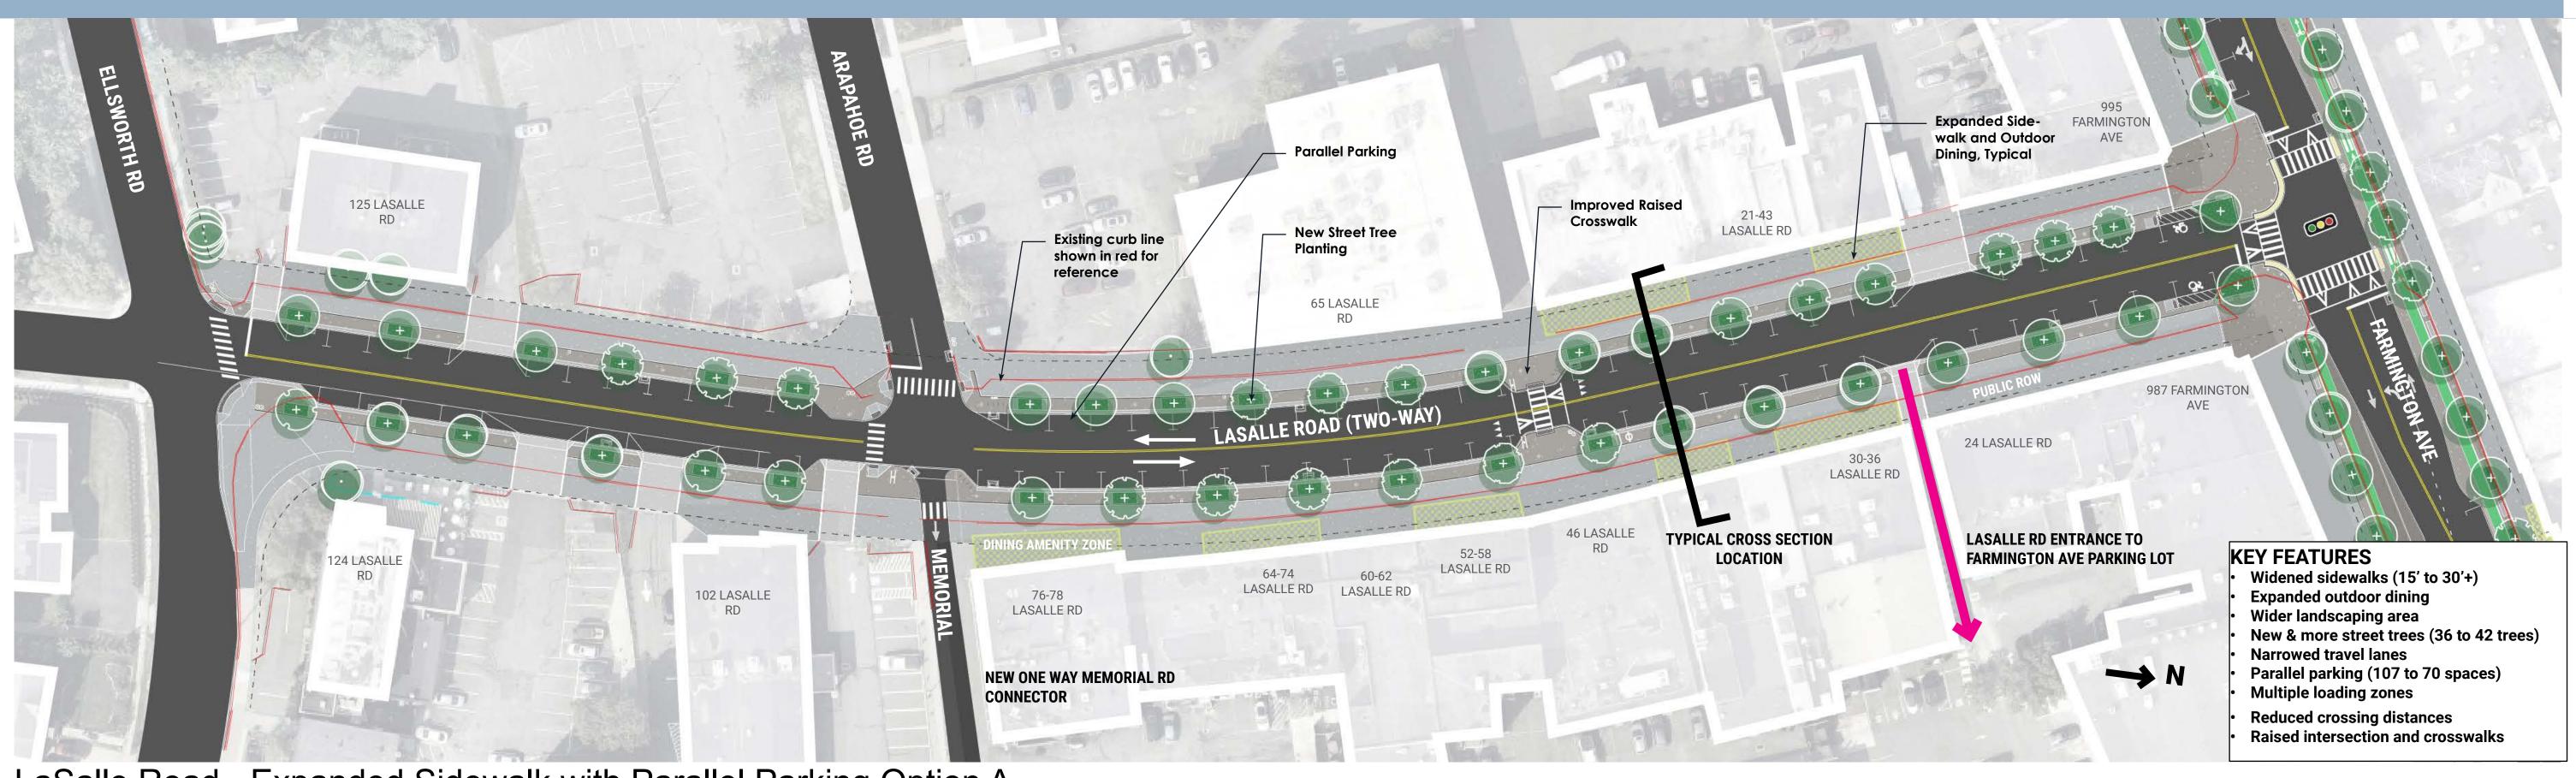

#### LaSalle Road - Design Update

poll regarding design options for the project please visit:

LaSalle Road - Expanded Sidewalk with Parallel Parking Option A

Farmington Ave - Baseline Reconstruction - Option B

Farmington Ave - Expanded Sidewalk with Parallel Parking and Conventional Bike Lanes -Option D

LaSalle Road - Expanded Sidewalk with Parallel Parking - Option A