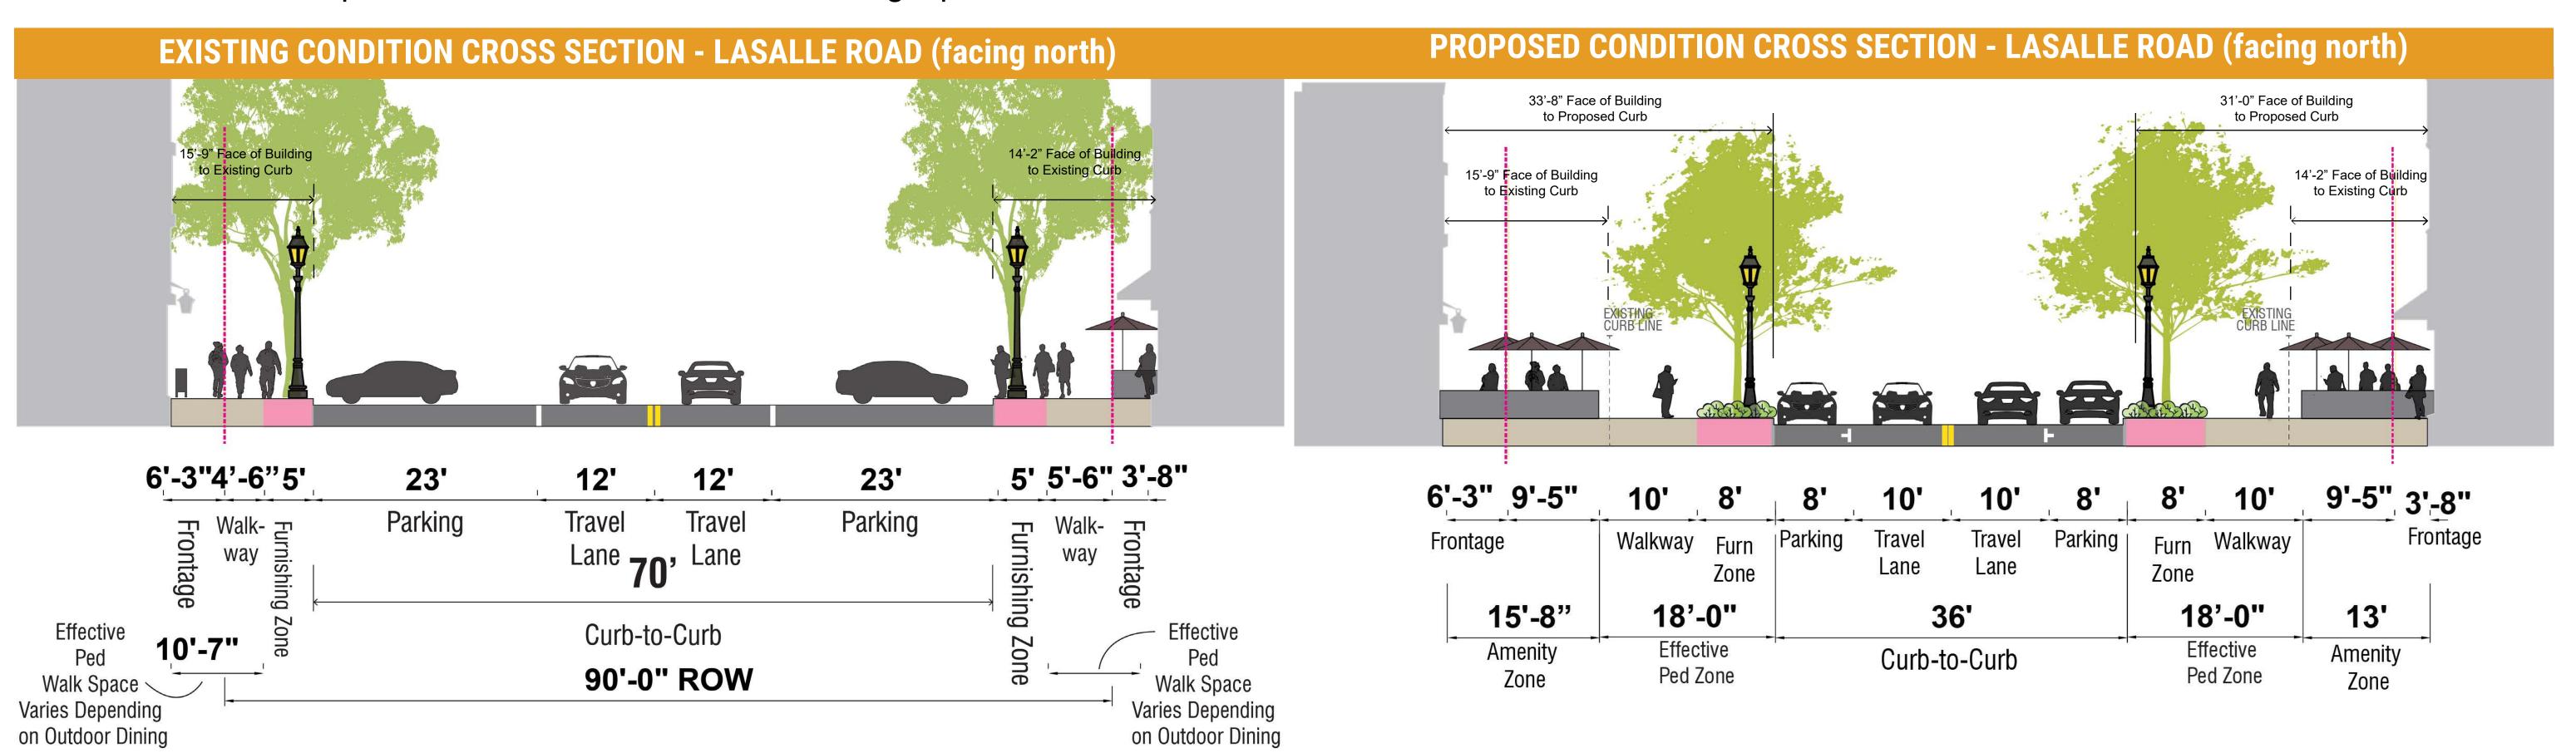

poll regarding design options for the project please visit:

To take part in the online Scan the QR Code or visit: www.menti.com enter code **73 98 70 3** 

78'-6" ROW

Zone