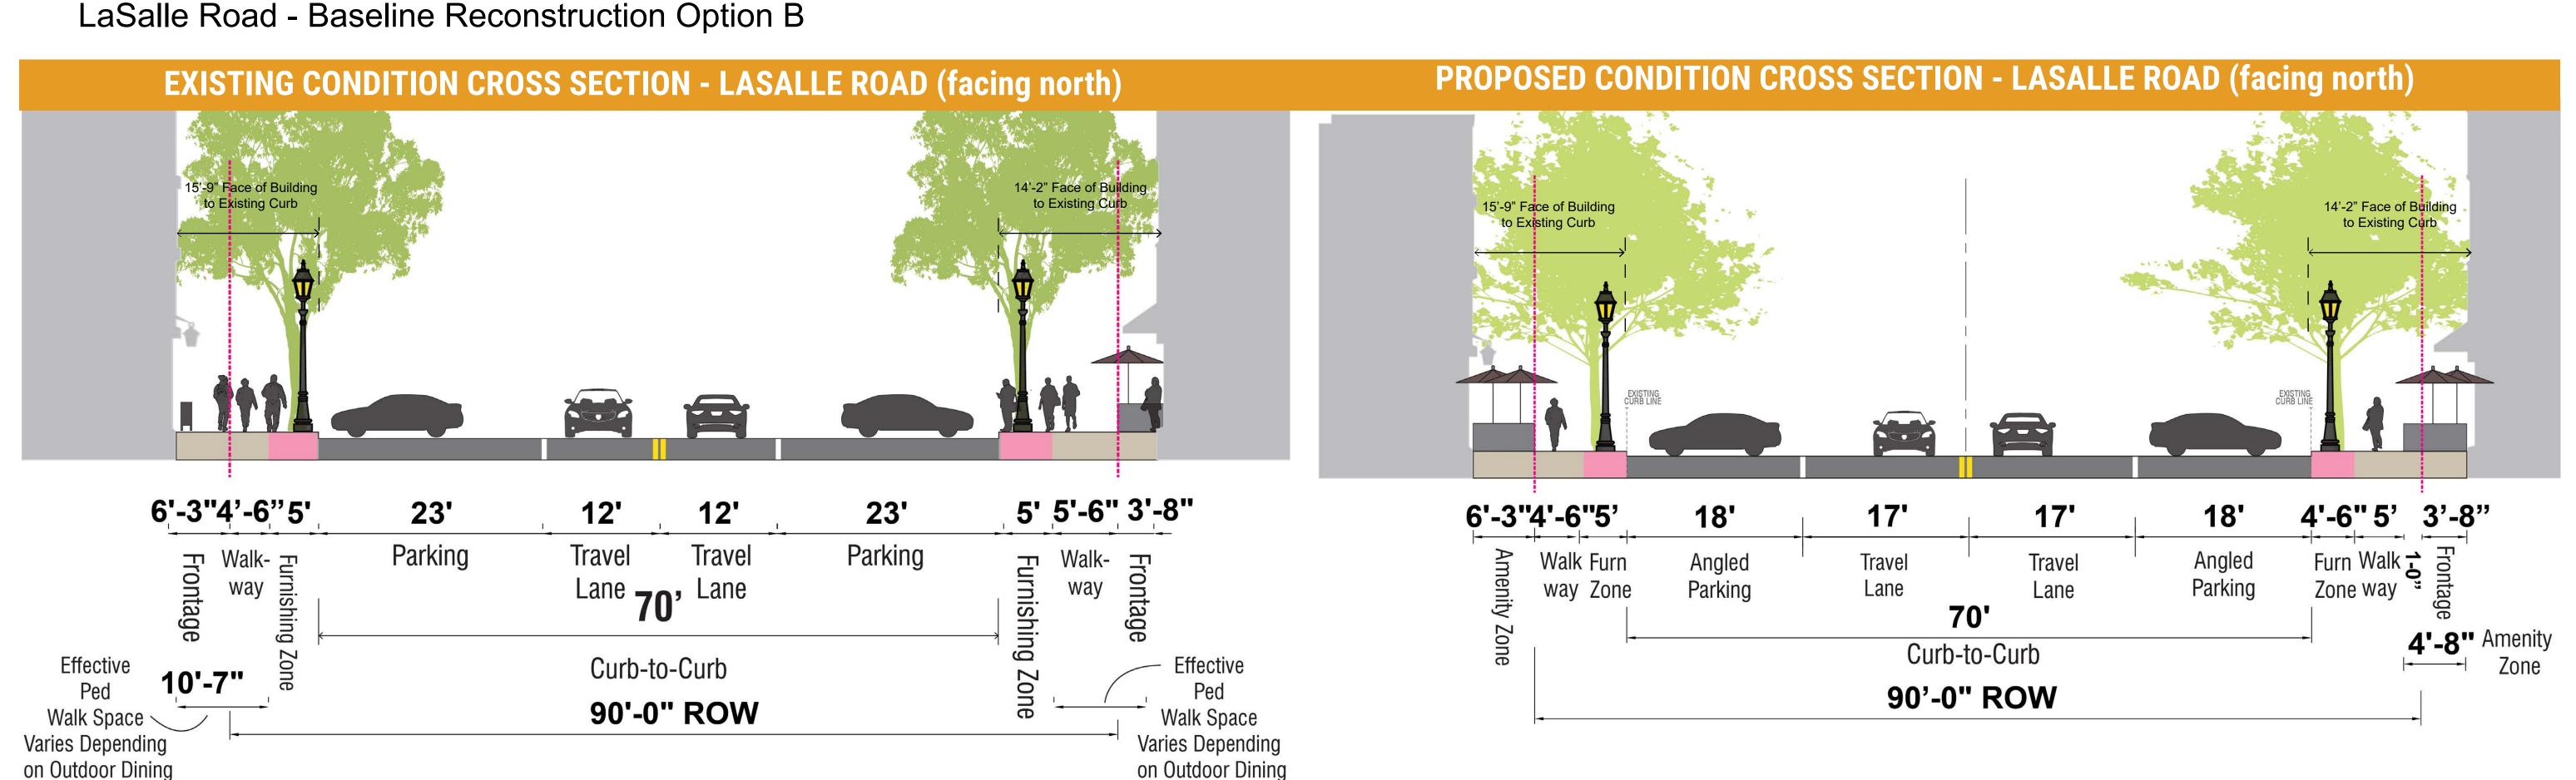

LaSalle Road - Baseline Reconstruction - Option B

LaSalle Road - Angled Parking - Option C