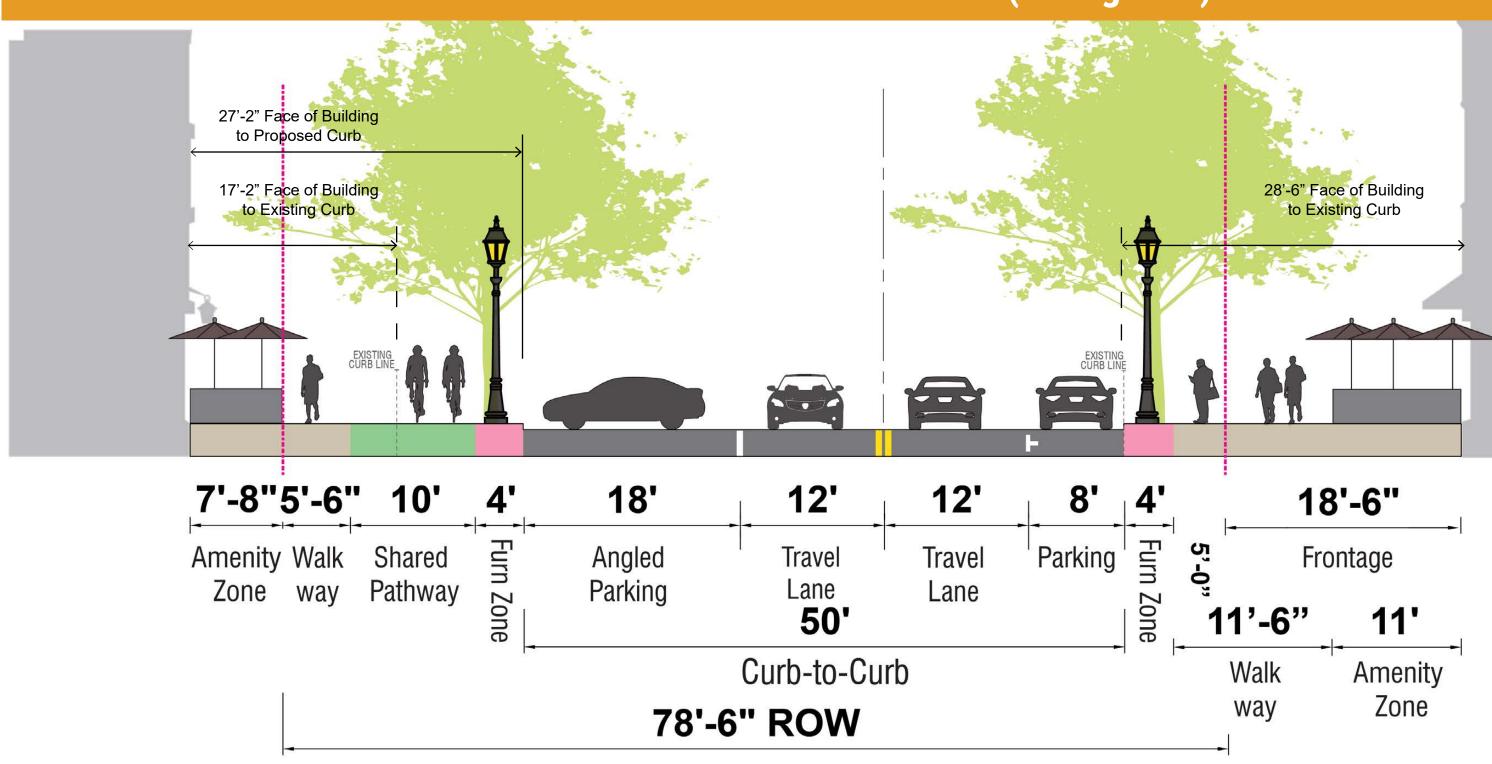

#### 1. PROPOSED- FARMINGTON AVE(facing east)

West Hartford Center Infrastructure Master Plan: Lasalle And Farmington Street Design Public Meeting

poll regarding design options for the project please visit:

poll regarding design options for the project please visit:

To take part in the online Scan the QR Code or visit: www.menti.com enter code **73 98 70 3** 

78'-6" ROW

Zone