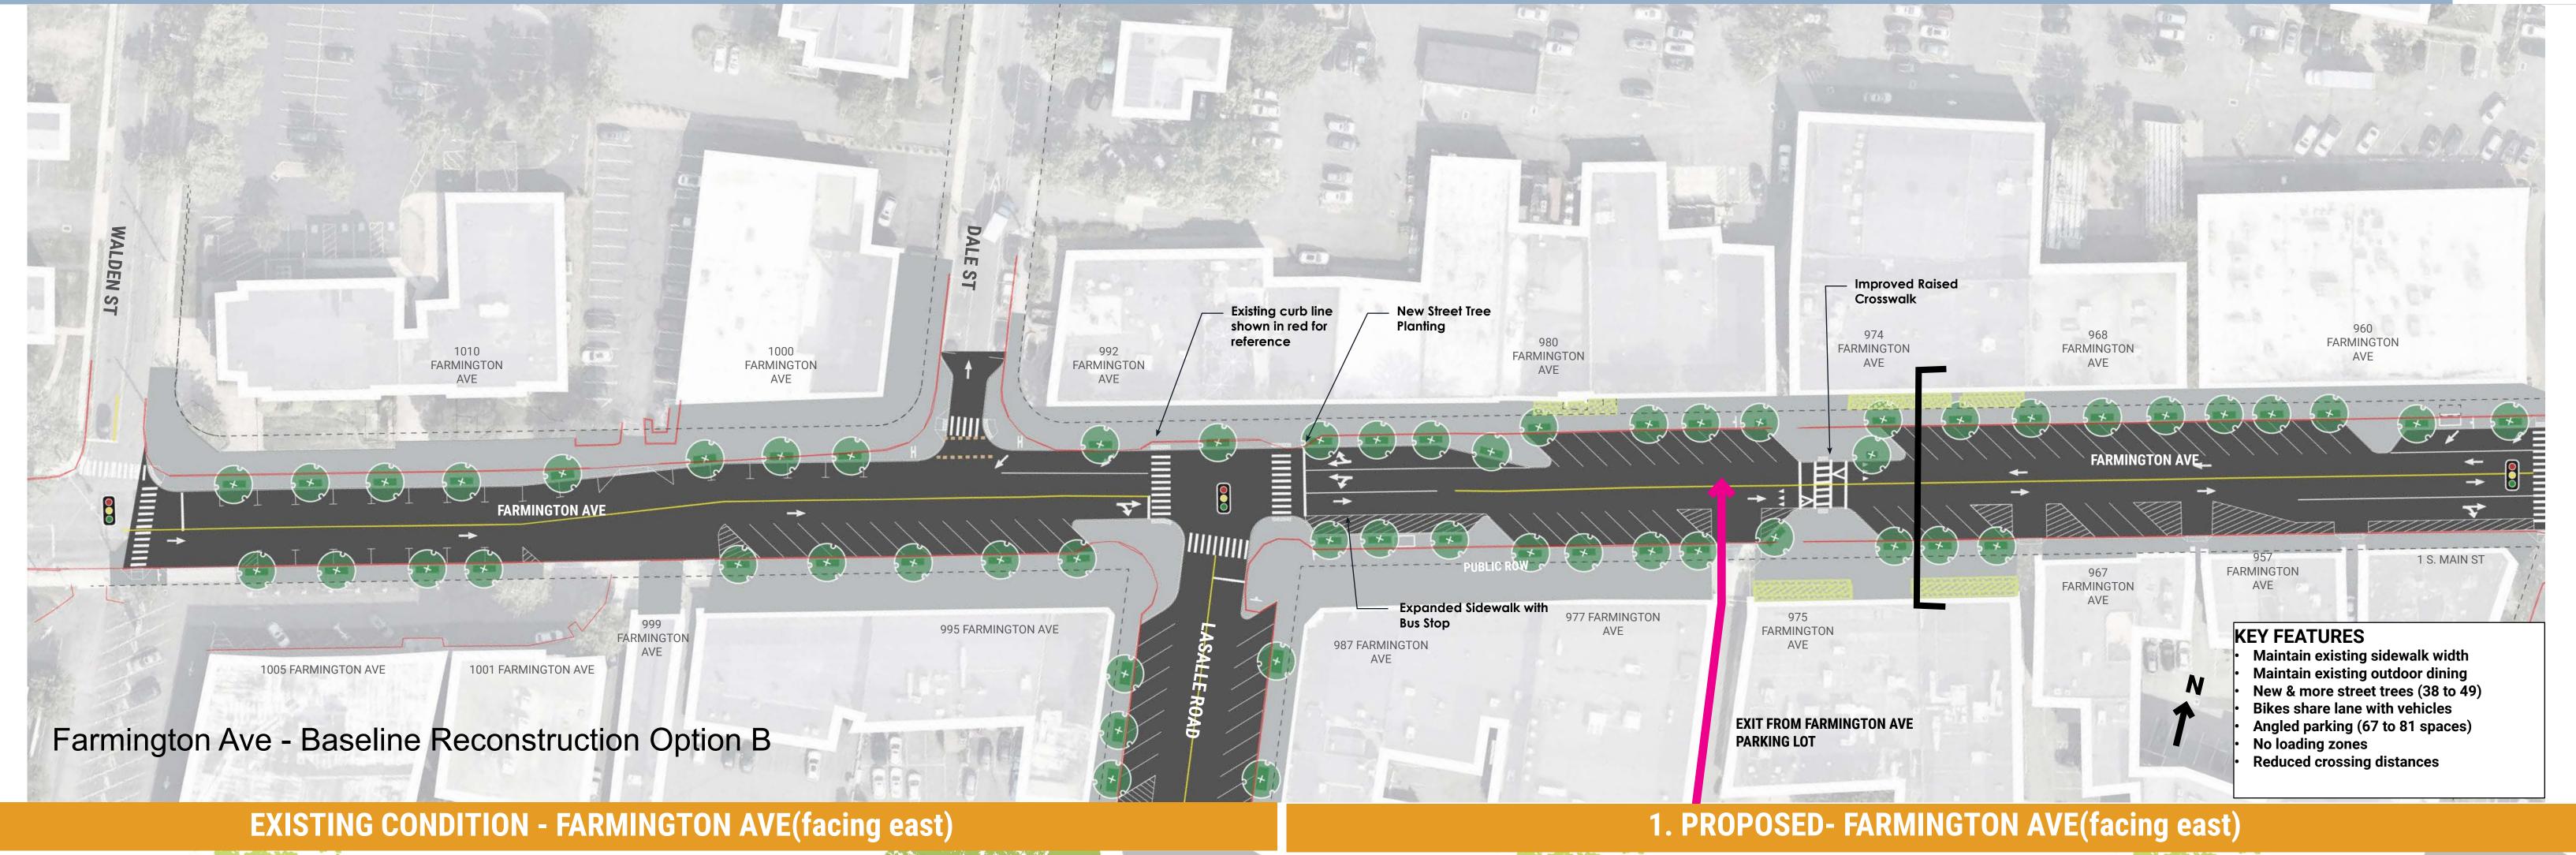

Farmington Ave - Baseline Reconstruction - Option B

Farmington Ave - Expanded Sidewalk with Parallel Parking and Conventional Bike Lanes -Option D

LaSalle Road - Expanded Sidewalk with Parallel Parking - Option A