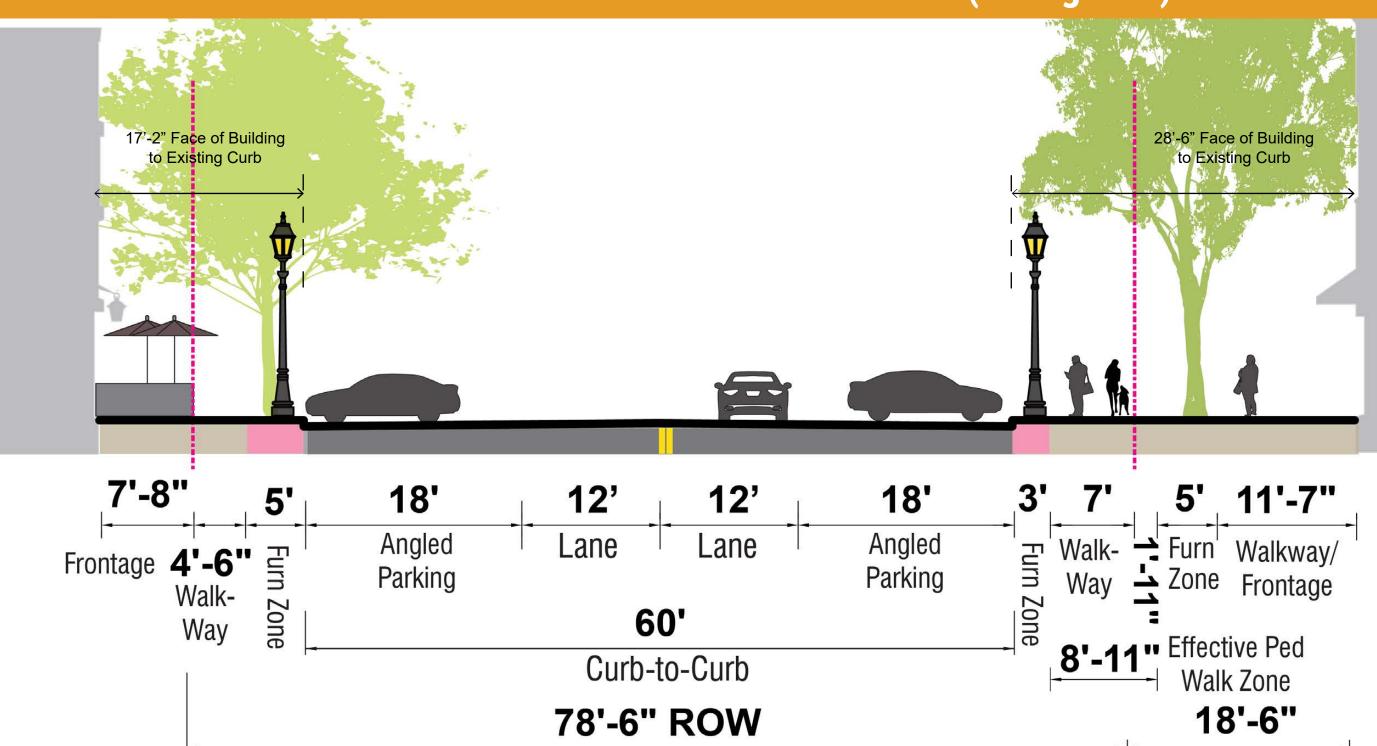

poll regarding design options for the project please visit:

To take part in the online Scan the QR Code or visit: www.menti.com enter code **73 98 70 3** 

78'-6" ROW

Zone