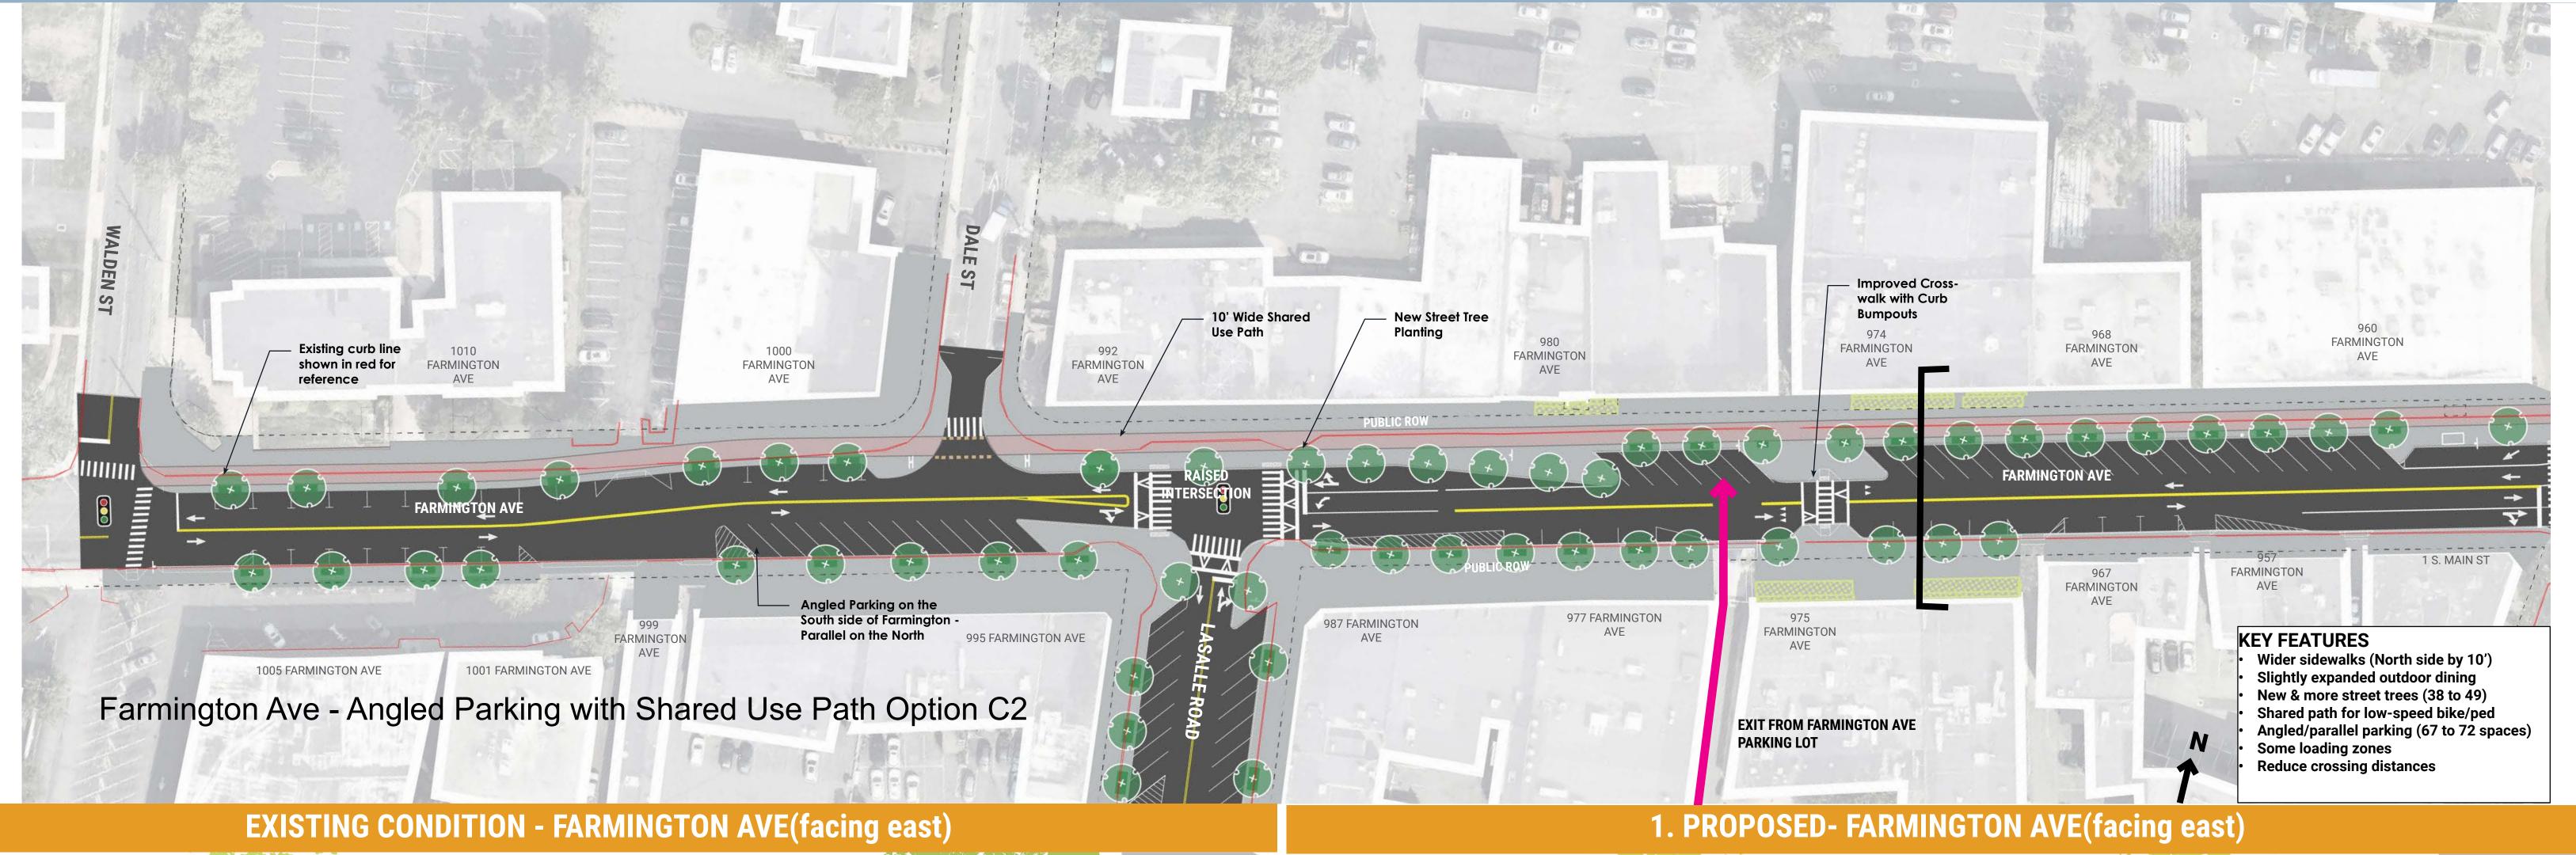

#### **EXISTING CONDITION - FARMINGTON AVE(facing east)**

#### 1. PROPOSED- FARMINGTON AVE(facing east)

West Hartford Center Infrastructure Master Plan: Lasalle And Farmington Street Design Public Meeting

poll regarding design options for the project please visit:

#### Farmington Ave - Enlargements

poll regarding design options for the project please visit:

Farmington Ave - Expanded Sidewalk with Protected Bike Lane and Parallel Parking -Option A

Farmington Ave - Angled Parking with Shared Use Path - Option C