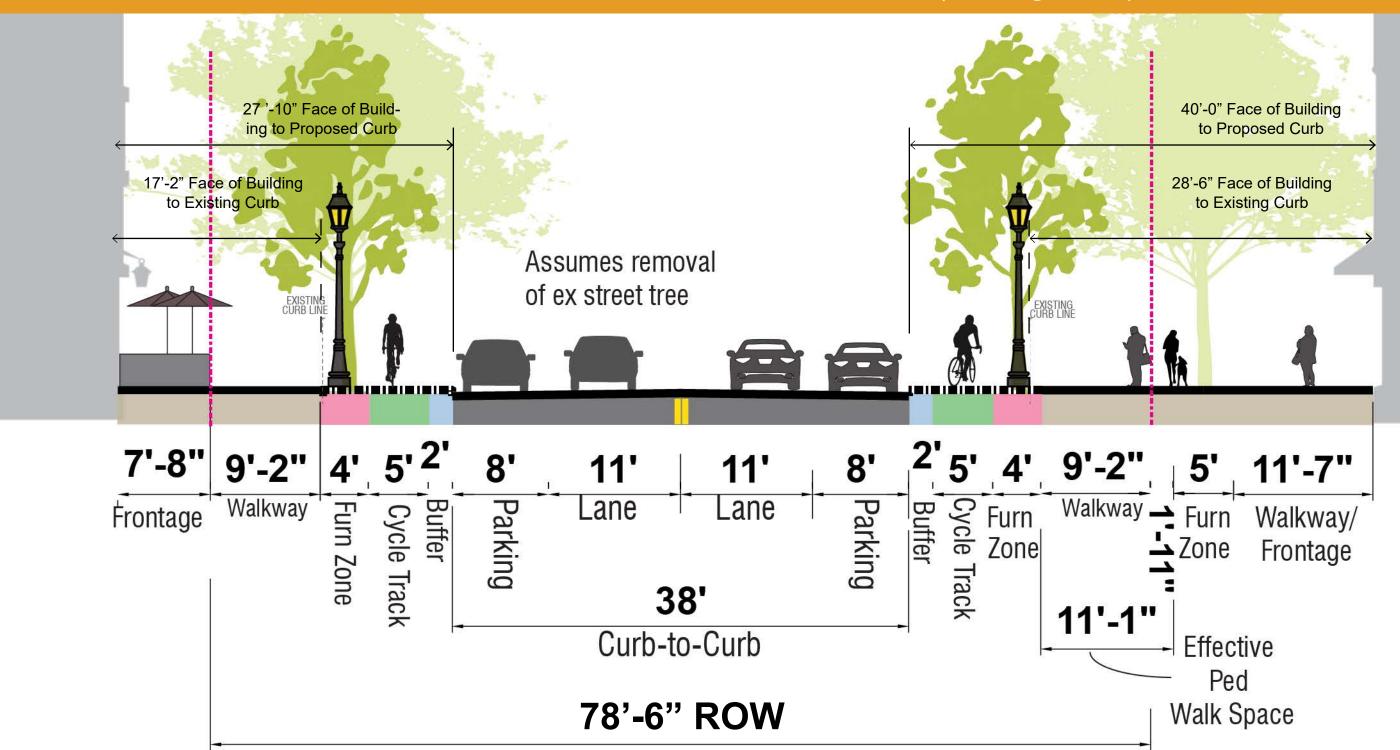

#### 1. PROPOSED- FARMINGTON AVE(facing east)

West Hartford Center Infrastructure Master Plan: Lasalle And Farmington Street Design Public Meeting

poll regarding design options for the project please visit:

Farmington Ave - Baseline Reconstruction - Option B

Farmington Ave - Expanded Sidewalk with Parallel Parking and Conventional Bike Lanes -Option D

LaSalle Road - Expanded Sidewalk with Parallel Parking - Option A