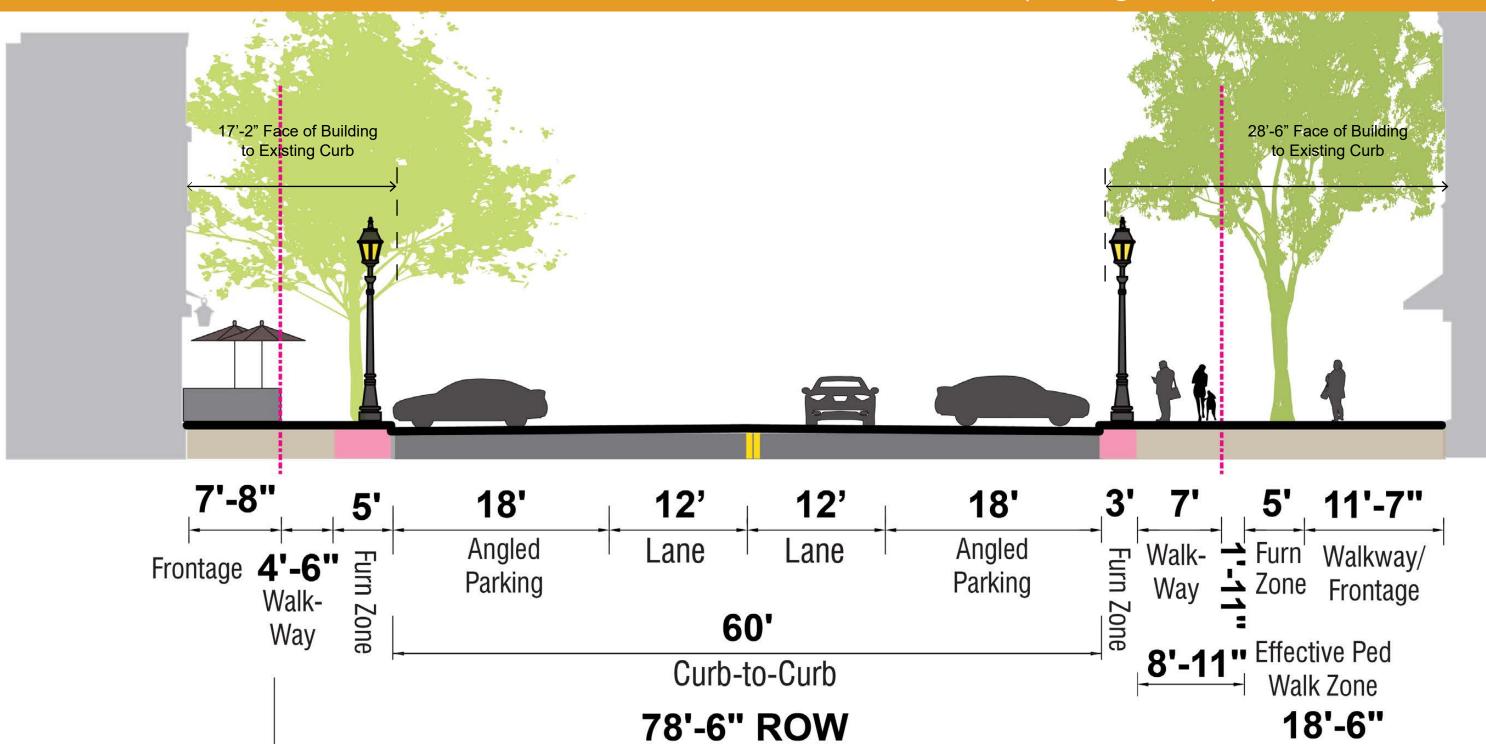

LaSalle Road - Angled Parking with Expanded Sidewalk Option C





poll regarding design options for the project please visit:

To take part in the online Scan the QR Code or visit: www.menti.com enter code **73 98 70 3** 









Stay tuned on the project web page-

www.westhartfordct.gov/whcenterplan



poll regarding design options for the project please visit:

To take part in the online Scan the QR Code or visit: www.menti.com enter code **73 98 70 3** 









West Hartford Center Infrastructure Master Plan: Lasalle And Farmington Street Design Public Meeting





poll regarding design options for the project please visit:

To take part in the online Scan the QR Code or visit: www.menti.com enter code **73 98 70 3** 





#### **EXISTING CONDITION - FARMINGTON AVE(facing east)**



#### 1. PROPOSED- FARMINGTON AVE(facing east)



West Hartford Center Infrastructure Master Plan: Lasalle And Farmington Street Design Public Meeting





poll regarding design options for the project please visit:











poll regarding design options for the project please visit:

To take part in the online Scan the QR Code or visit: www.menti.com enter code **73 98 70 3** 









78'-6" ROW



Zone

#### Farmington Ave - Enlargements

poll regarding design options for the project please visit:





Farmington Ave - Expanded Sidewalk with Protected Bike Lane and Parallel Parking -Option A



Farmington Ave - Angled Parking with Shared Use Path - Option C



Farmington Ave - Baseline Reconstruction - Option B



Farmington Ave - Expanded Sidewalk with Parallel Parking and Conventio