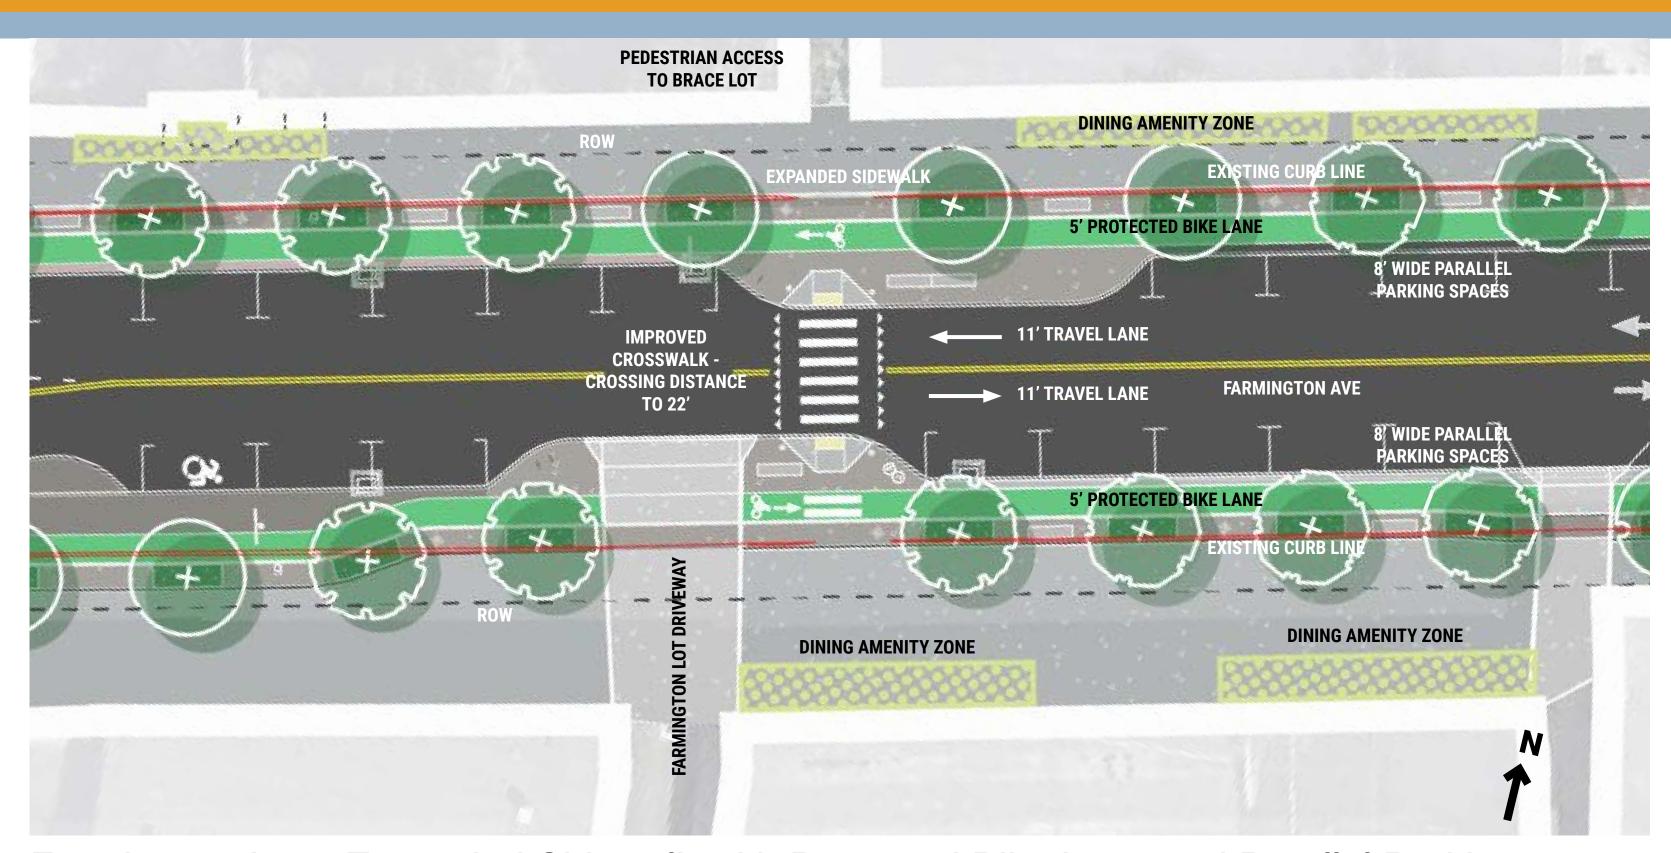

#### Farmington Ave - Enlargements

poll regarding design options for the project please visit:

Farmington Ave - Expanded Sidewalk with Protected Bike Lane and Parallel Parking -Option A

Farmington Ave - Angled Parking with Shared Use Path - Option C