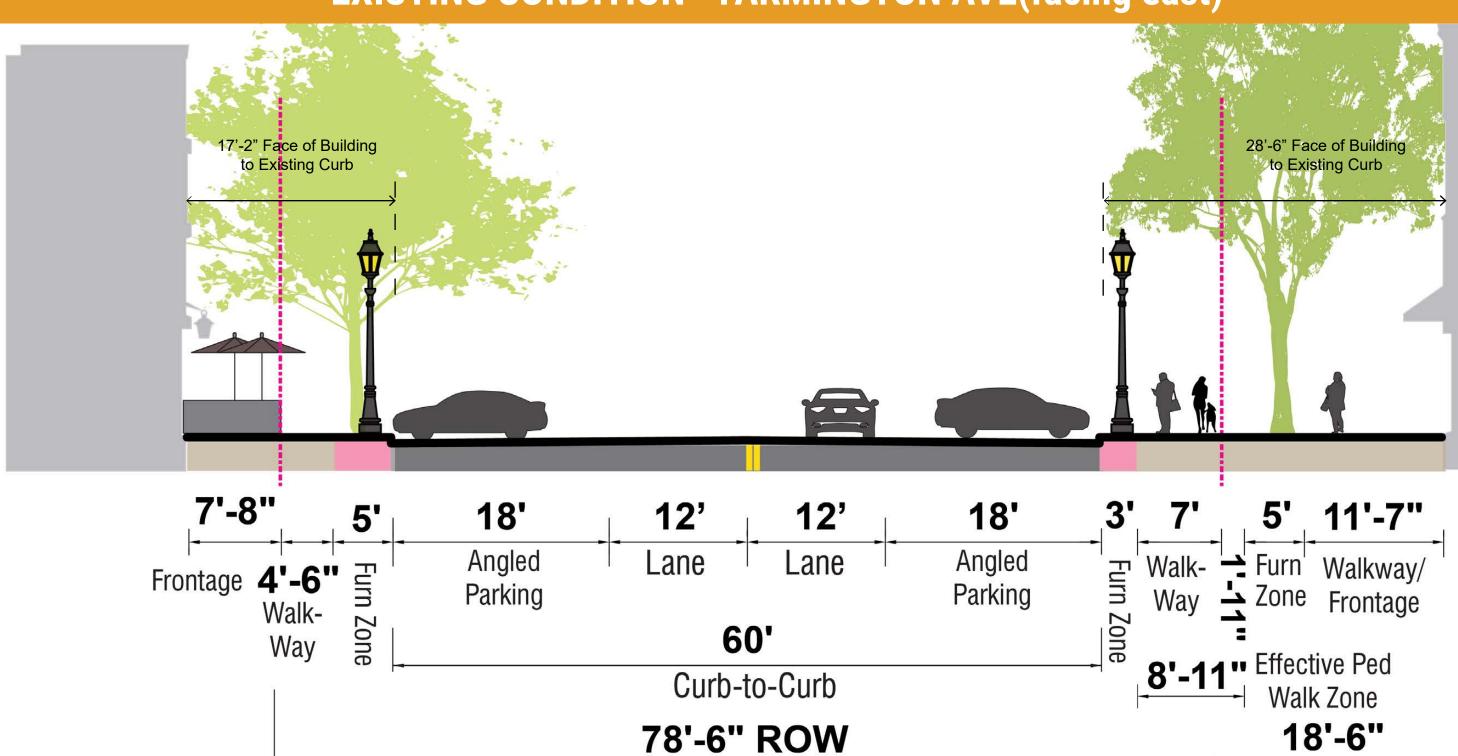

regarding design options for the project please visit:





LaSalle Road - Expanded Sidewalk with Parallel Parking Option A





# LaSalle Road - Design Update

poll regarding design options for the project please visit:









#### LaSalle Road - Design Update

poll regarding design options for the project please visit:





LaSalle Road - Angled Parking with Expanded Sidewalk Option C





poll regarding design options for the project please visit:

To take part in the online Scan the QR Code or visit: www.menti.com enter code **73 98 70 3** 









Stay tuned on the project web page-

www.westhartfordct.gov/whcenterplan



poll regarding design options for the project please visit:

To take part in the online Scan the QR Code or visit: www.menti.com enter code **73 98 70 3** 









West Hartford Center Infrastructure Master Plan: Lasalle And Farmington Street Design Public Meeting





poll regarding design options for the project please visit:

To take part in the online Scan the QR Code or visit: www.menti.com enter code **73 98 70 3** 





#### **EXISTING CONDITION - FARMINGTON AVE(facing east)**



#### 1. PROPOSED- FARMINGTON AVE(facing east)



West Hartford Center Infrastructure Master Plan: Lasalle And Farmington Street Design Public Meeting





poll regarding design options for the project please visit:











poll regarding design options for the project please visit:

To take part in the online Scan the QR Code or visit: www.menti.com enter code **73 98 70 3** 









78'-6" ROW



Zone

#### Farmington Ave - Enlargements

poll regarding design