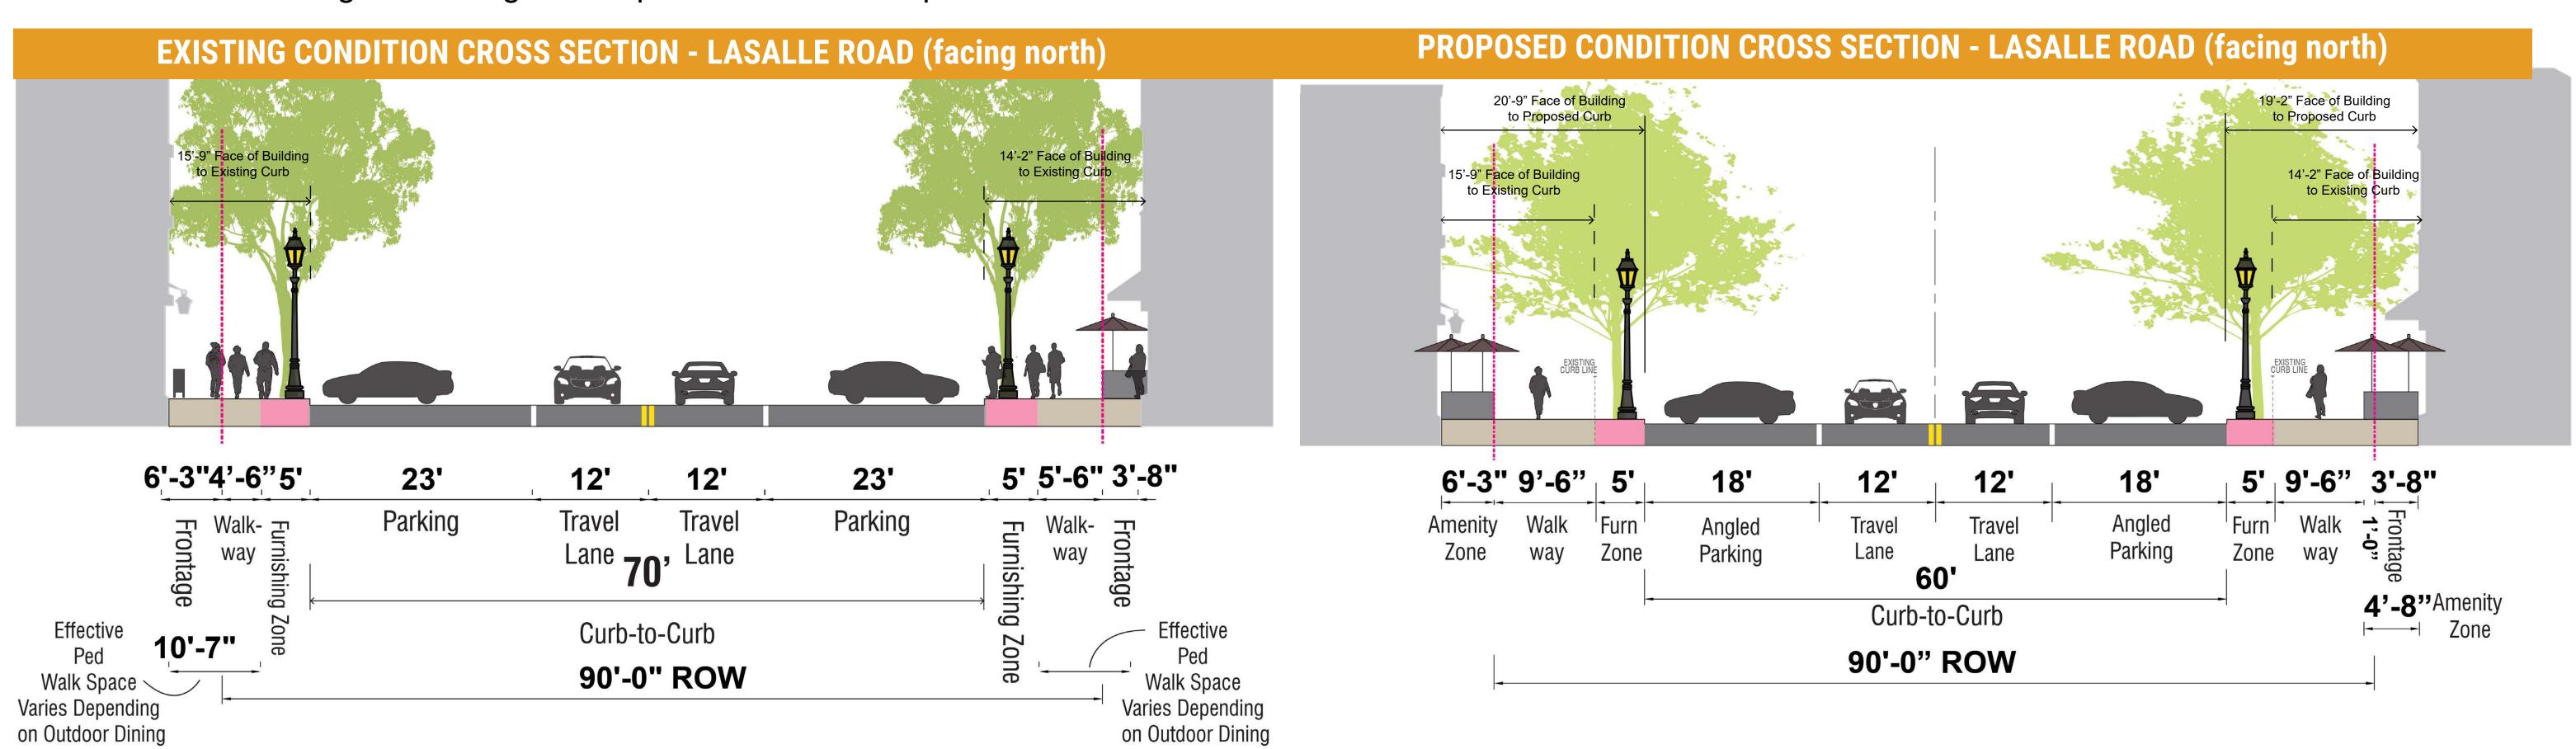

#### LaSalle Road - Design Update

poll regarding design options for the project please visit:

LaSalle Road - Angled Parking with Expanded Sidewalk Option C

poll regarding design options for the project please visit:

LaSalle Road - Baseline Reconstruction - Option B

LaSalle Road - Angled Parking - Option C