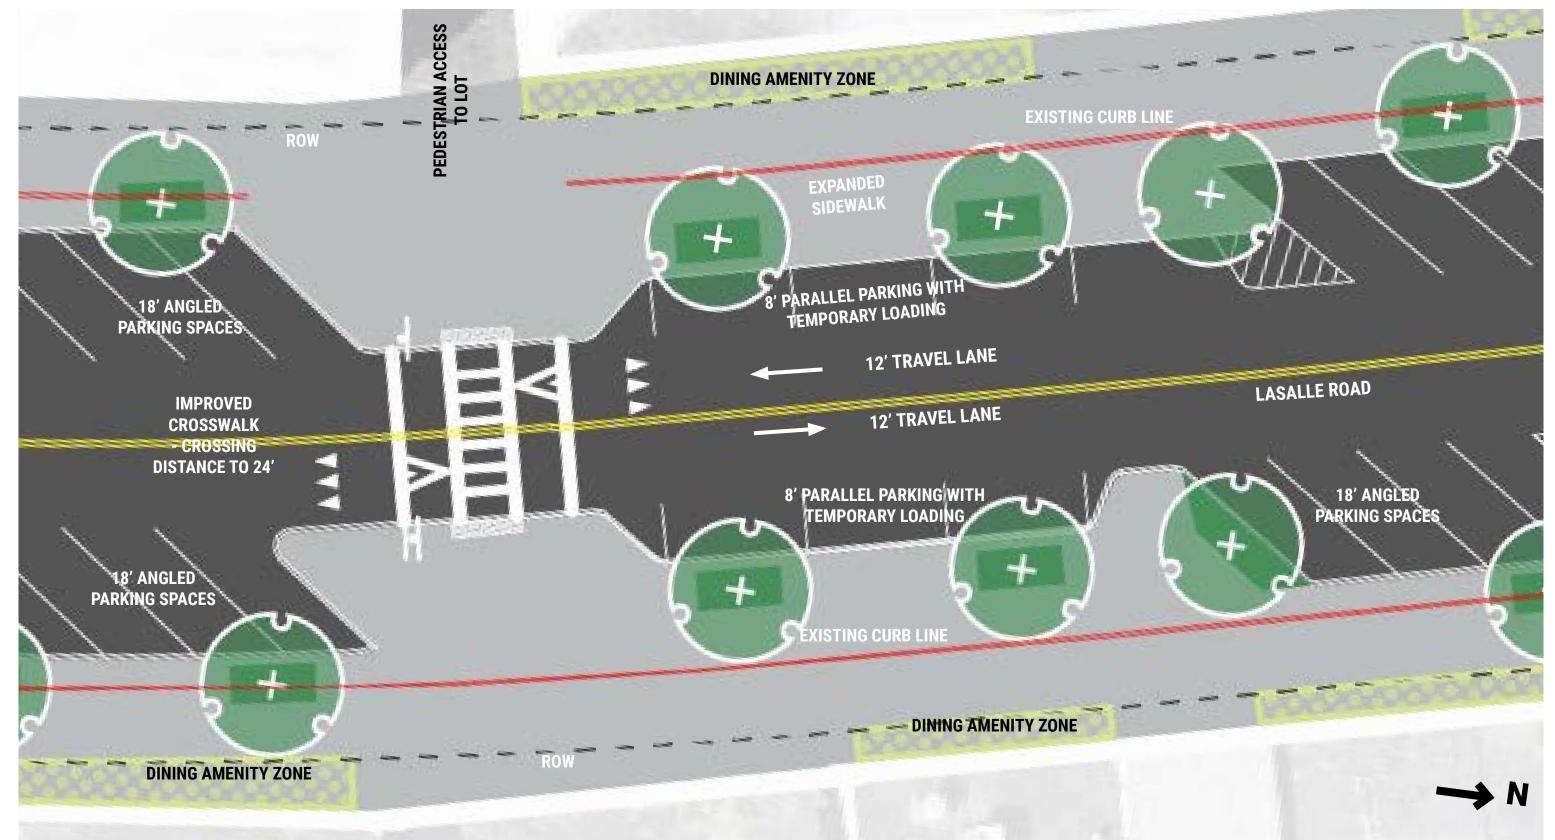

#### LaSalle Road - Design Update

poll regarding design options for the project please visit:

LaSalle Road - Angled Parking with Expanded Sidewalk Option C

poll regarding design options for the project please visit: