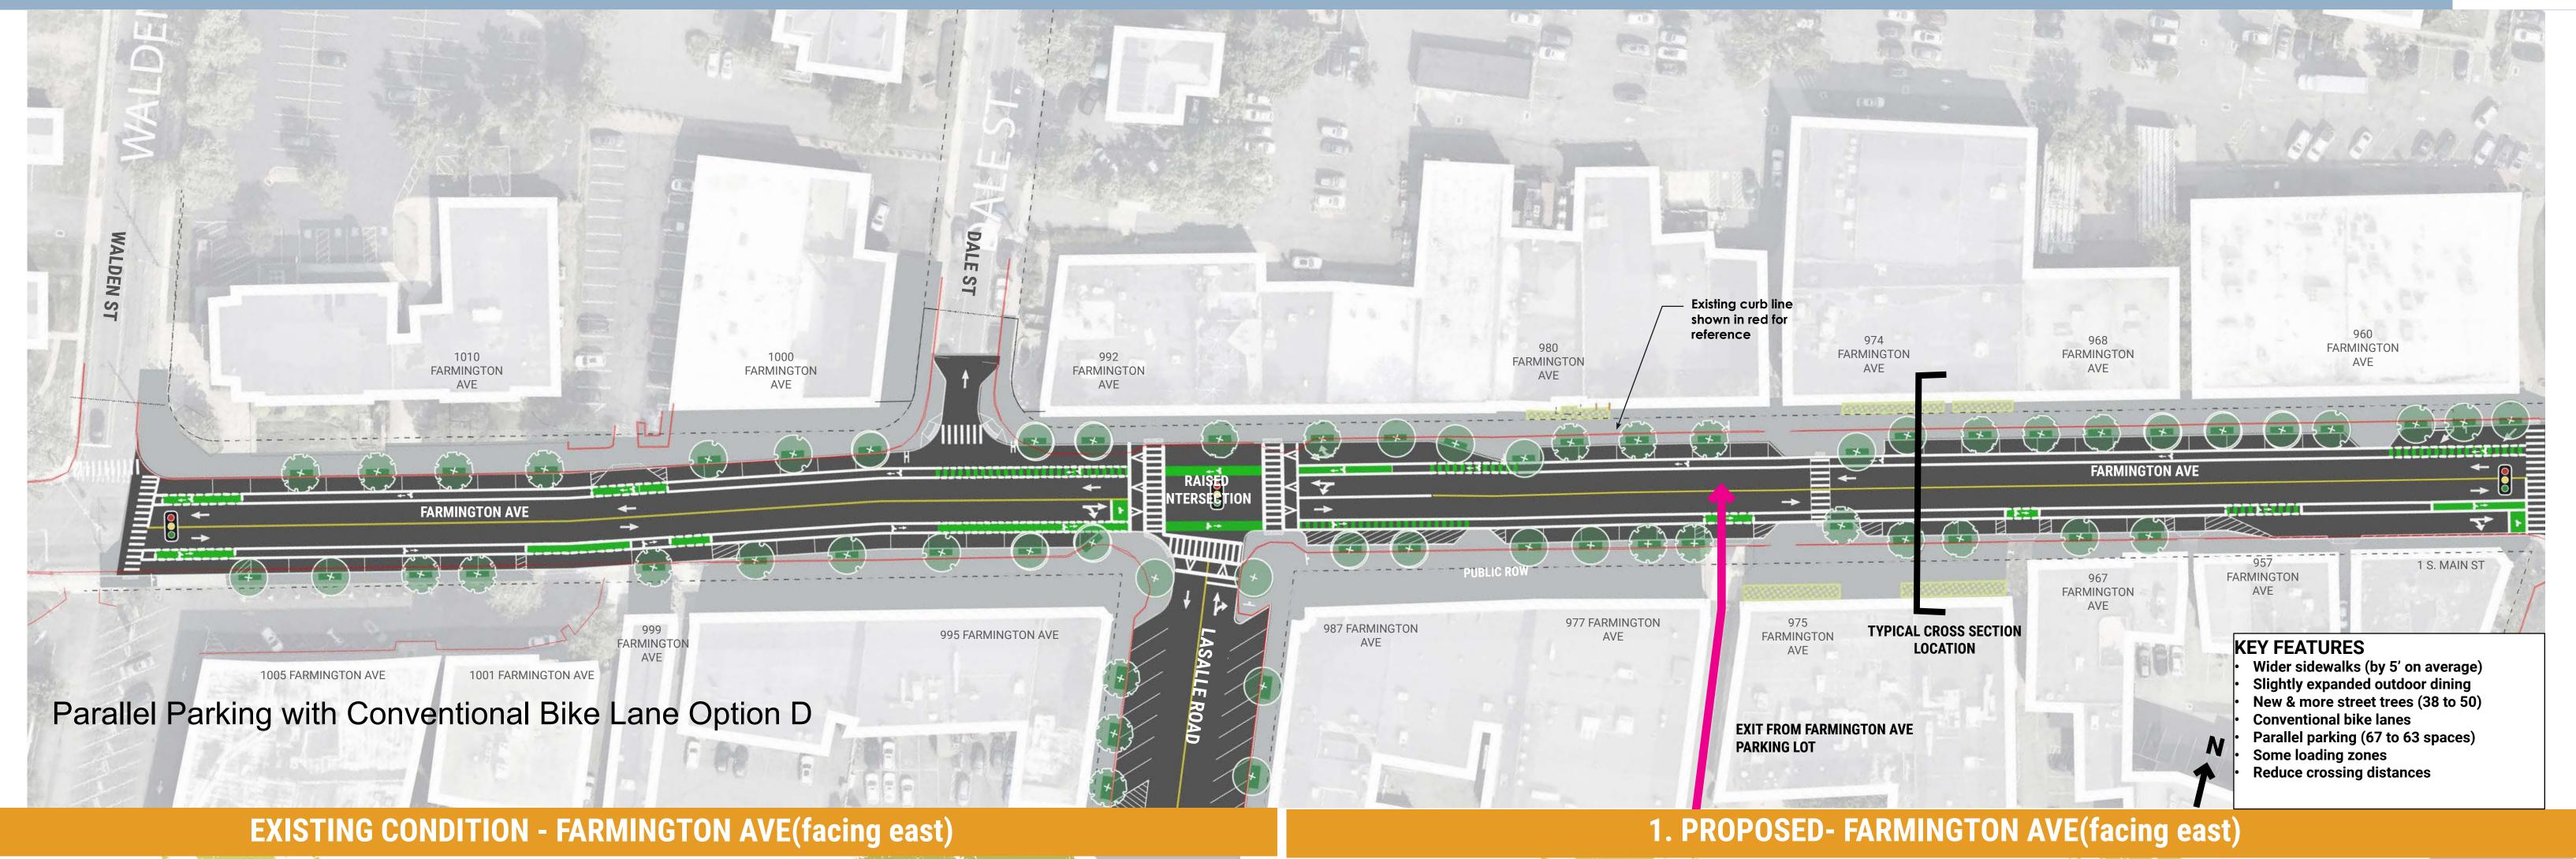

#### **EXISTING CONDITION - FARMINGTON AVE(facing east)**

#### 1. PROPOSED- FARMINGTON AVE(facing east)

West Hartford Center Infrastructure Master Plan: Lasalle And Farmington Street Design Public Meeting

poll regarding design options for the project please visit: