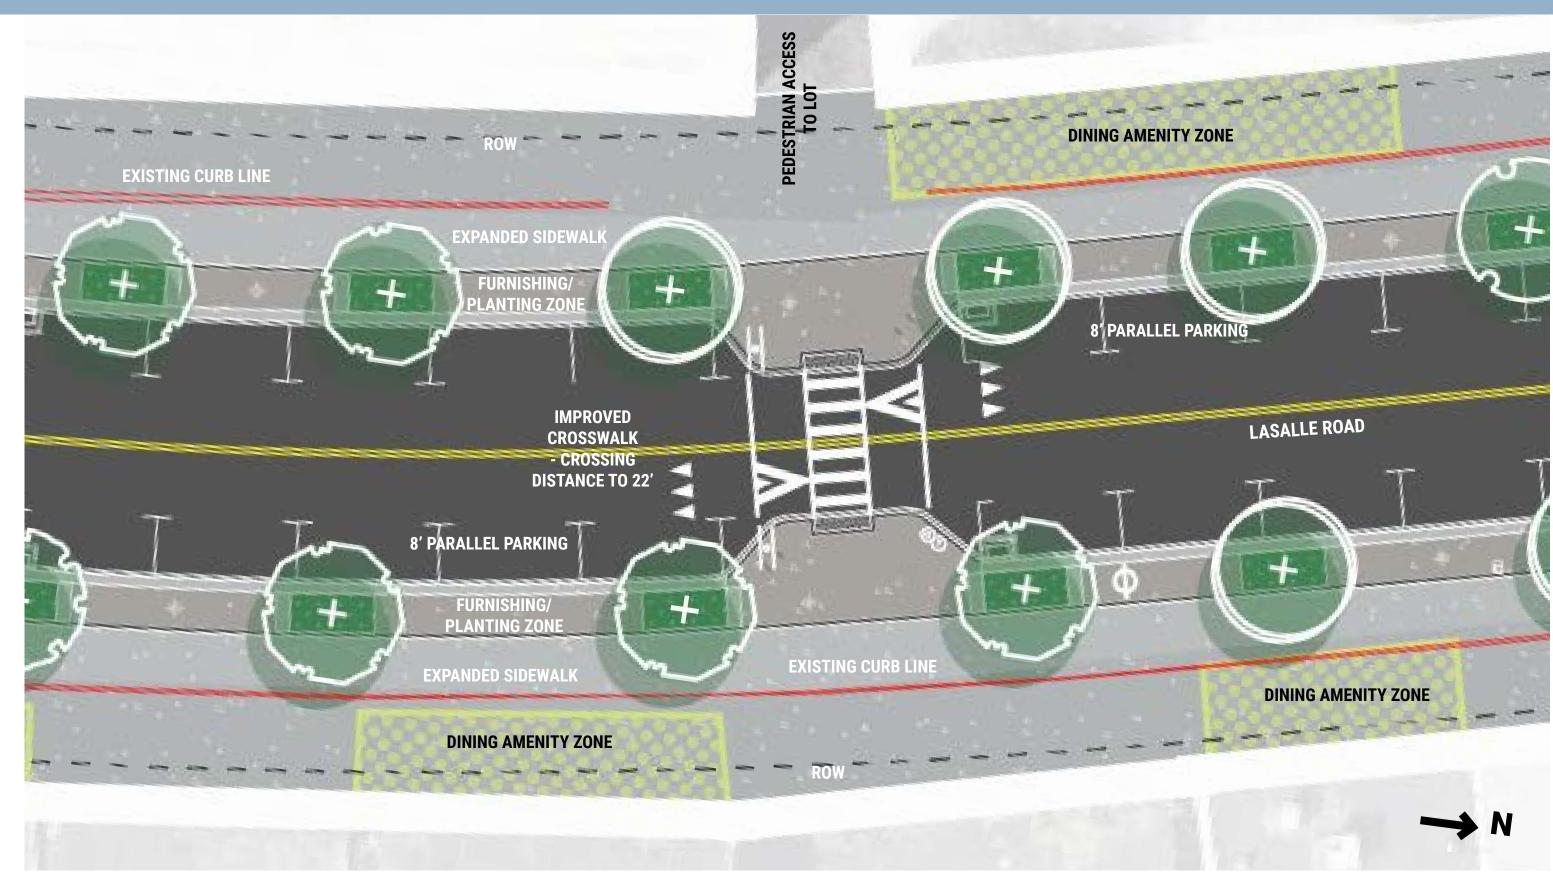

#### LaSalle Road - Design Update

poll regarding design options for the project please visit:

LaSalle Road - Expanded Sidewalk with Parallel Parking Option A

Farmington Ave - Baseline Reconstruction - Option B

Farmington Ave - Expanded Sidewalk with Parallel Parking and Conventional Bike Lanes -Option D

LaSalle Road - Expanded Sidewalk with Parallel Parking - Option A