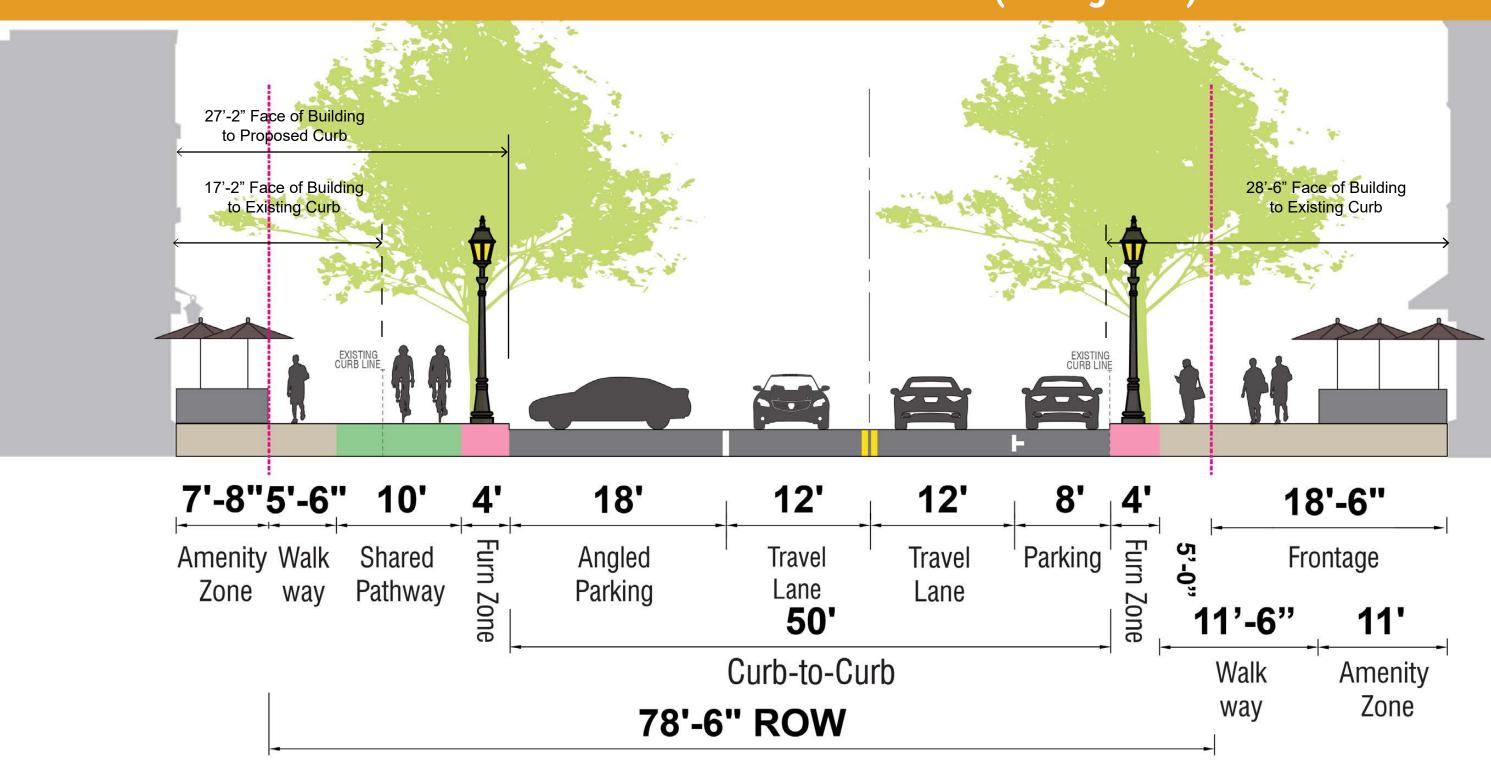

#### 1. PROPOSED- FARMINGTON AVE(facing east)

West Hartford Center Infrastructure Master Plan: Lasalle And Farmington Street Design Public Meeting

poll regarding design options for the project please visit:

poll regarding design options for the project please visit:

To take part in the online Scan the QR Code or visit: www.menti.com enter code **73 98 70 3** 

78'-6" ROW

Zone