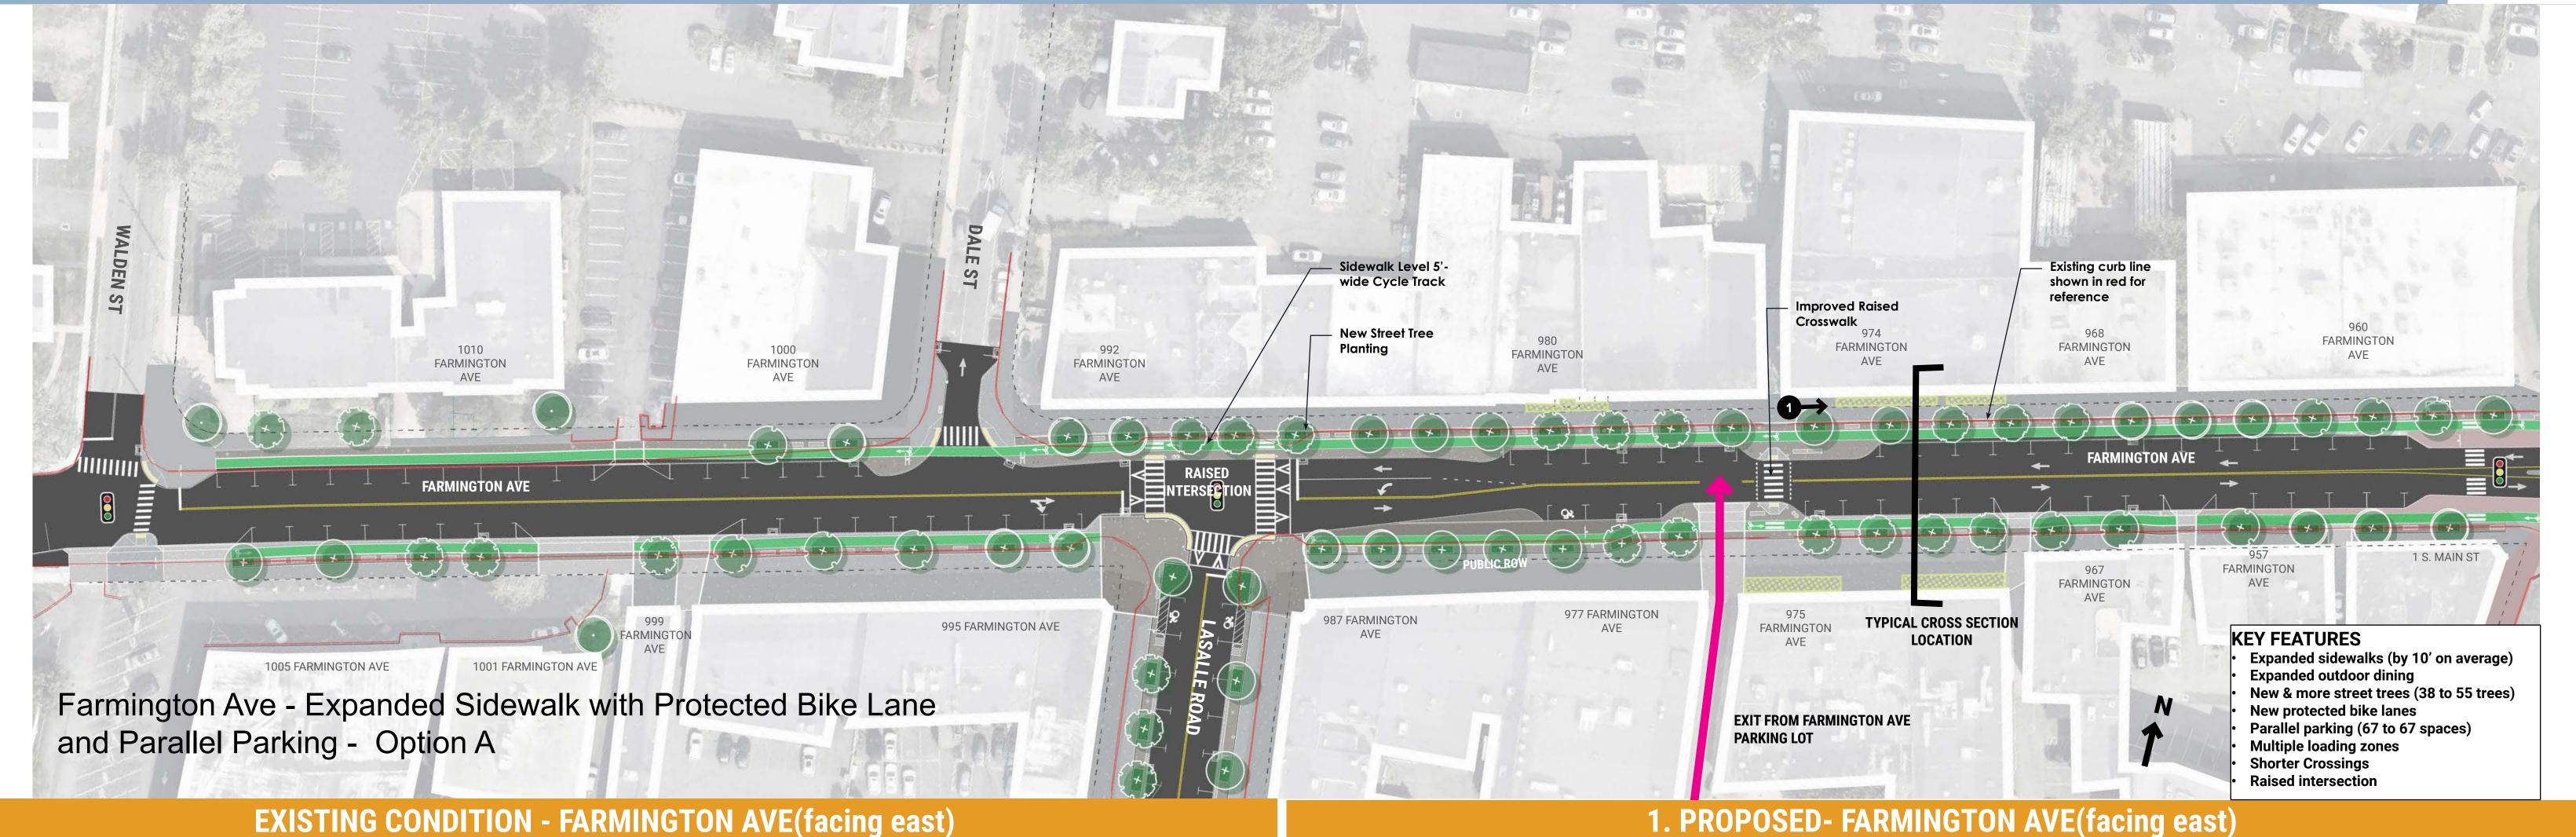

#### **EXISTING CONDITION - FARMINGTON AVE(facing east)**

#### 1. PROPOSED- FARMINGTON AVE(facing east)

West Hartford Center Infrastructure Master Plan: Lasalle And Farmington Street Design Public Meeting

poll regarding design options for the project please visit:

#### Farmington Ave - Enlargements

poll regarding design options for the project please visit:

Farmington Ave - Expanded Sidewalk with Protected Bike Lane and Parallel Parking -Option A

Farmington Ave - Angled Parking with Shared Use Path - Option C

Farmington Ave - Baseline Reconstruction - Option B

Farmington Ave - Expanded Sidewalk with Parallel Parking and Conventional Bike Lanes -Option D

LaSalle Road - Expanded Sidewalk with Parallel Parking - Option A