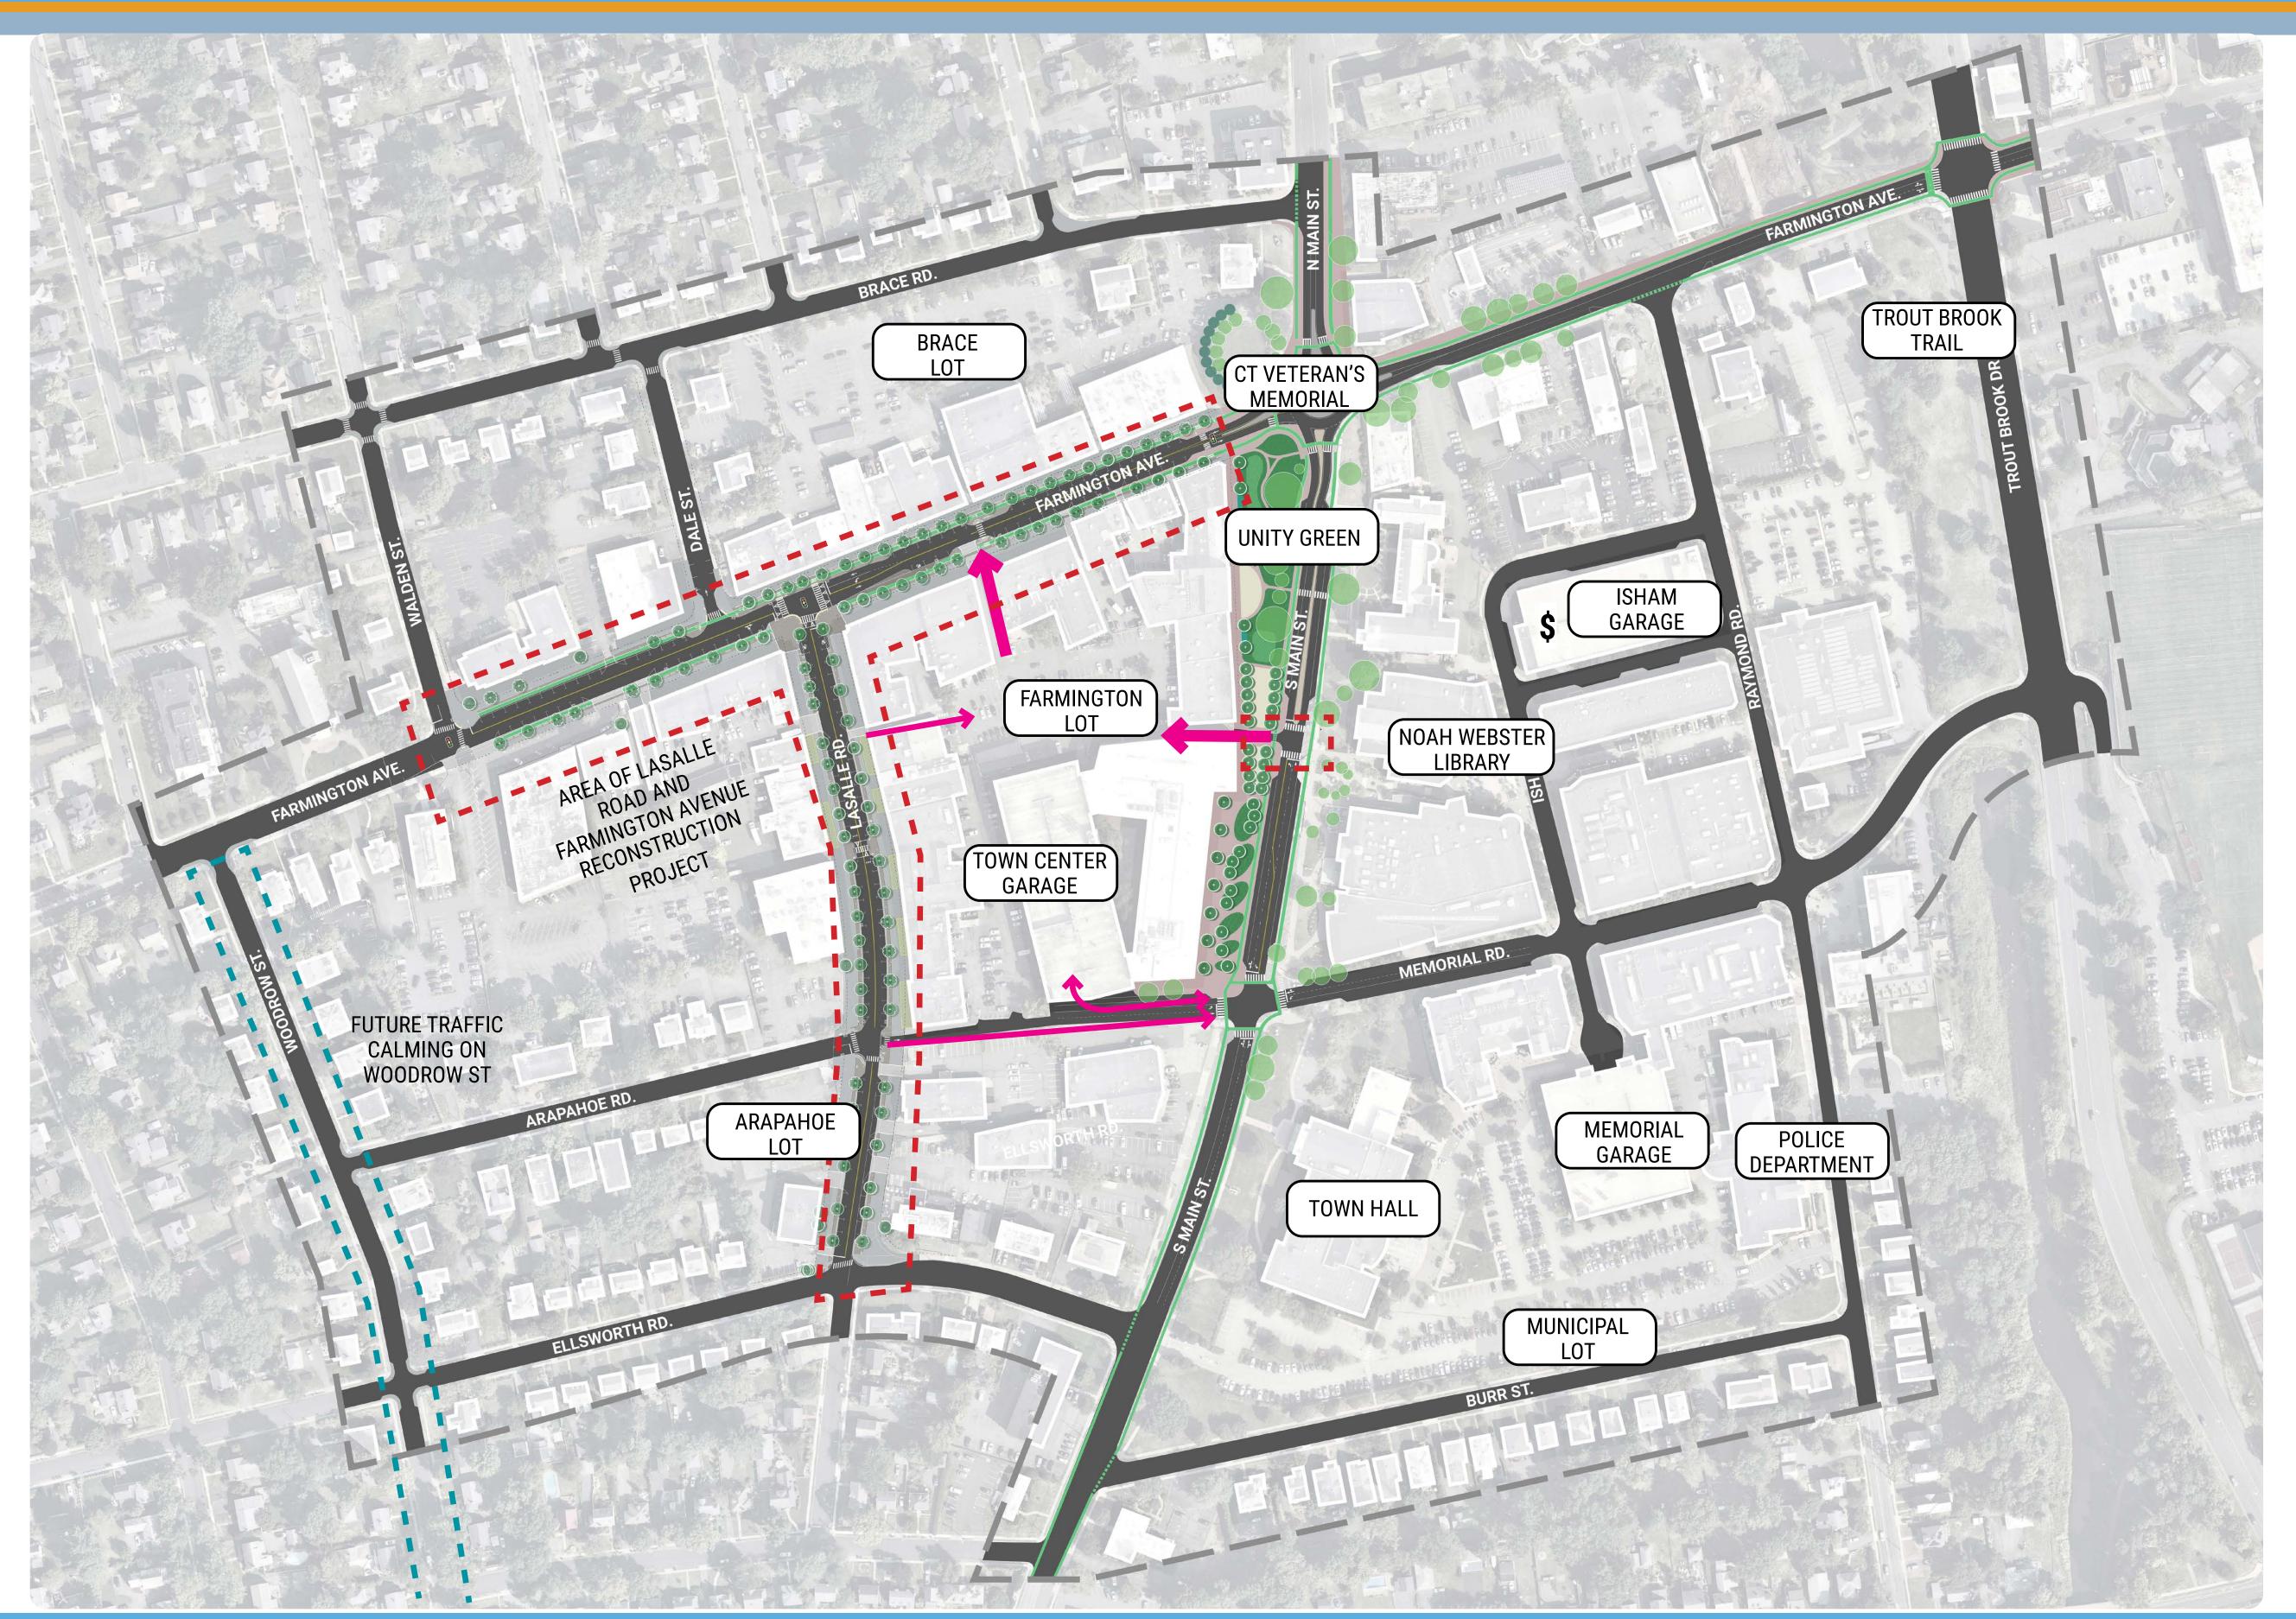

# --INFRASTRUCTURE MASTER PLAN - Study Area

To take part in the online poll regarding design options for the project please visit:

Scan the QR Code above or visit:

www.menti.com enter code **73** 98 **70** 3