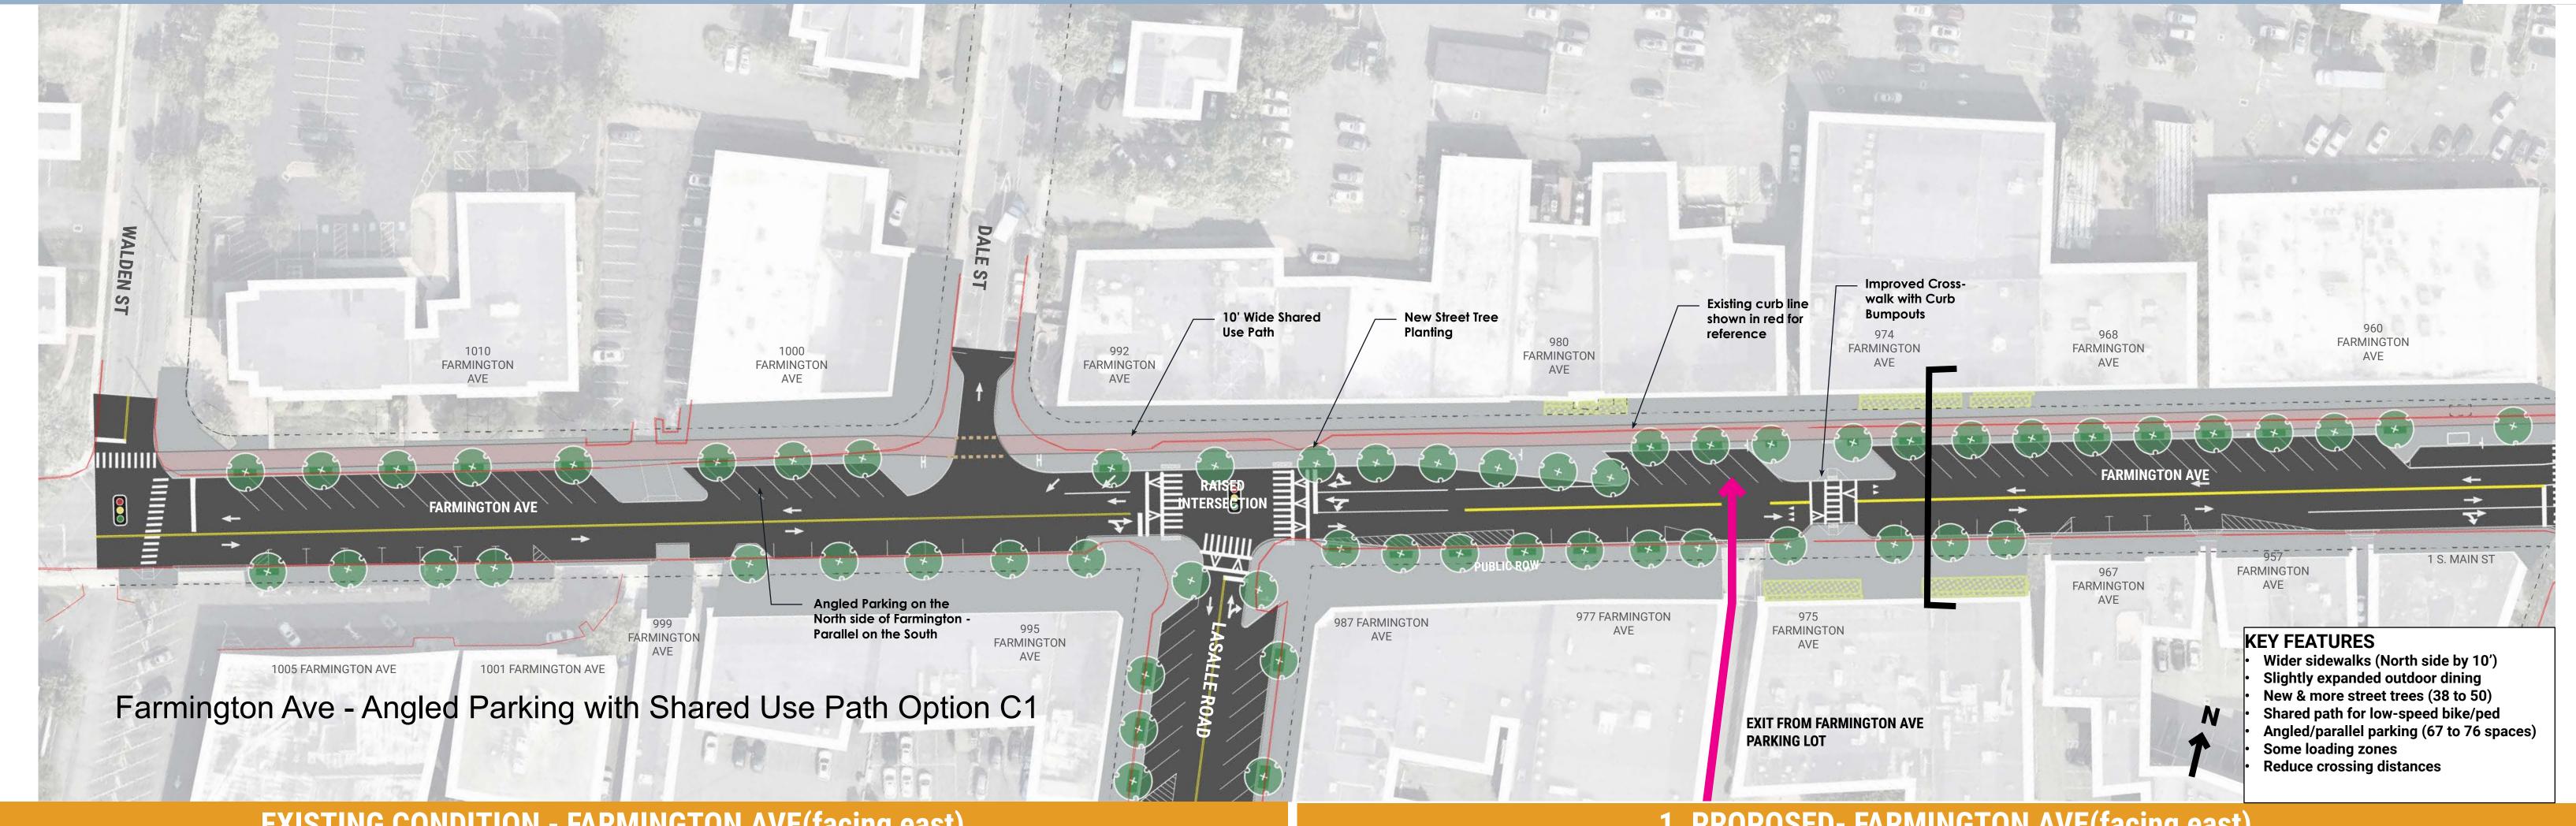

#### Farmington Ave - Enlargements

poll regarding design options for the project please visit:

Farmington Ave - Expanded Sidewalk with Protected Bike Lane and Parallel Parking -Option A

Farmington Ave - Angled Parking with Shared Use Path - Option C