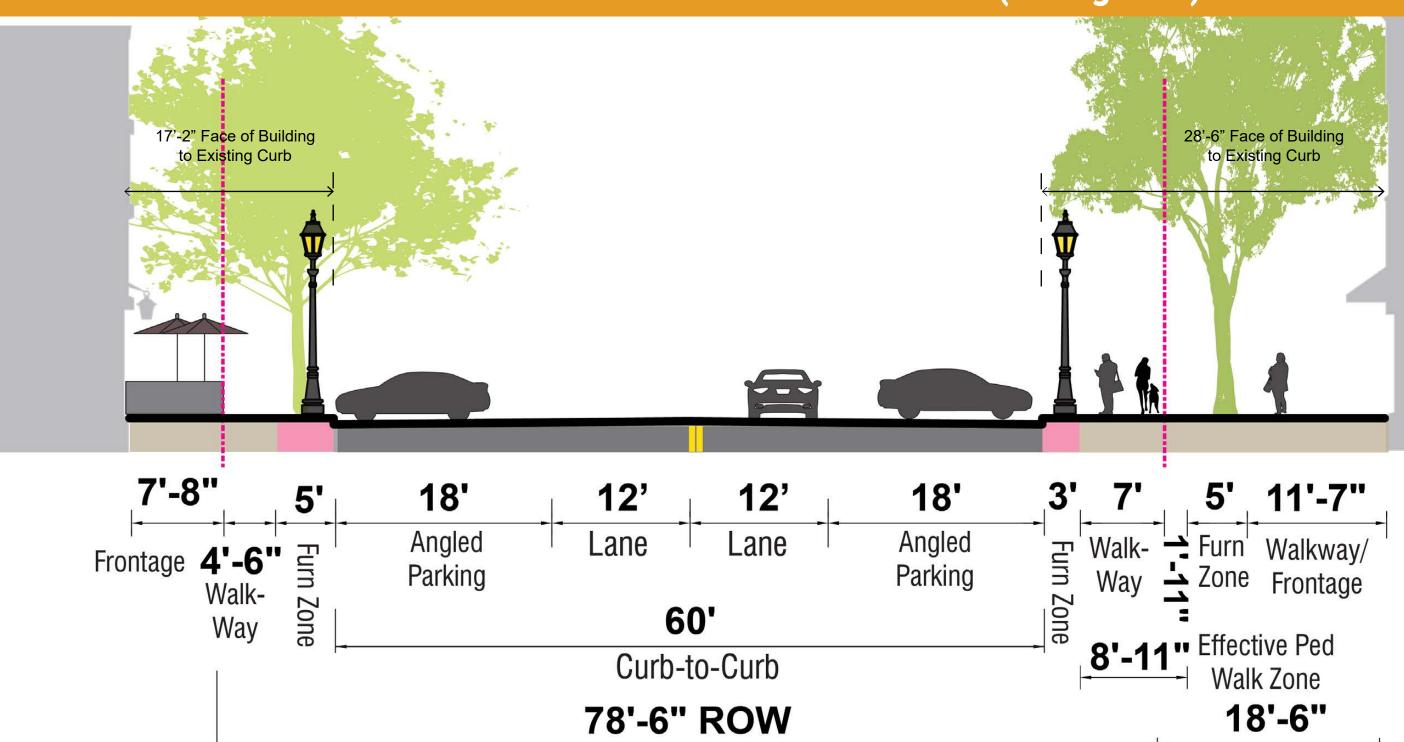

RE MASTER PLAN - Study Area





To take part in the online poll regarding design options for the project please visit:

Scan the QR Code above or visit:

www.menti.com enter code **73** 98 **70** 3



#### LaSalle Road - Design Update

poll regarding design options for the project please visit:





LaSalle Road - Expanded Sidewalk with Parallel Parking Option A





# LaSalle Road - Design Update

poll regarding design options for the project please visit:









#### LaSalle Road - Design Update

poll regarding design options for the project please visit:





LaSalle Road - Angled Parking with Expanded Sidewalk Option C





poll regarding design options for the project please visit:

To take part in the online Scan the QR Code or visit: www.menti.com enter code **73 98 70 3** 









Stay tuned on the project web page-

www.westhartfordct.gov/whcenterplan



poll regarding design options for the project please visit:

To take part in the online Scan the QR Code or visit: www.menti.com enter code **73 98 70 3** 









West Hartford Center Infrastructure Master Plan: Lasalle And Farmington Street Design Public Meeting





poll regarding design options for the project please visit:

To take part in the online Scan the QR Code or visit: www.menti.com enter code **73 98 70 3** 





#### **EXISTING CONDITION - FARMINGTON AVE(facing east)**



#### 1. PROPOSED- FARMINGTON AVE(facing east)



West Hartford Center Infrastructure Master Plan: Lasalle And Farmington Street Design Public Meeting





poll regarding design options for the project please visit:











p