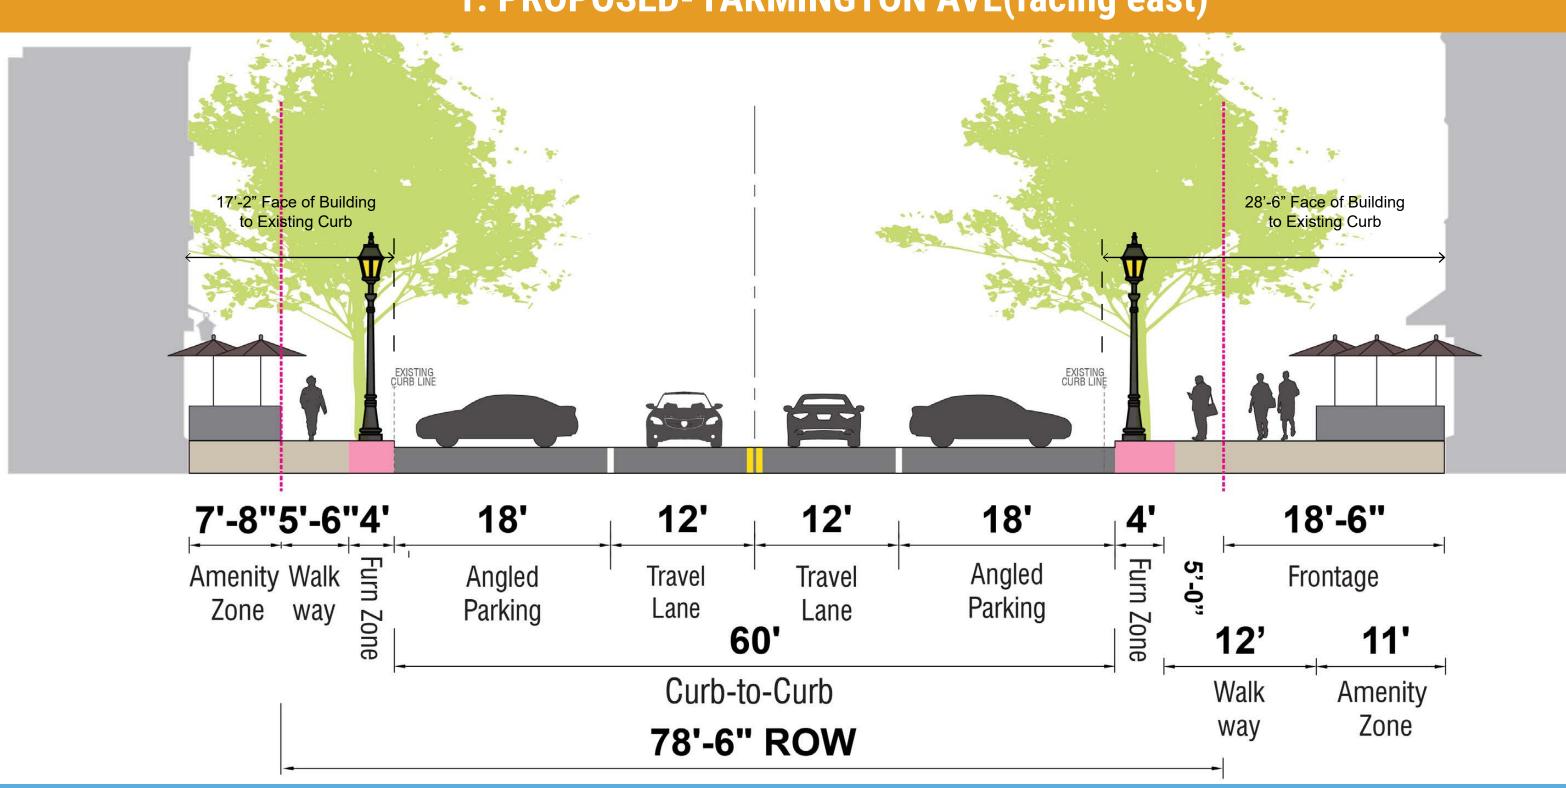

#### 1. PROPOSED- FARMINGTON AVE(facing east)

West Hartford Center Infrastructure Master Plan: Lasalle And Farmington Street Design Public Meeting

poll regarding design options for the project please visit:

poll regarding design options for the project please visit:

To take part in the online Scan the QR Code or visit: www.menti.com enter code **73 98 70 3** 

78'-6" ROW

Zone