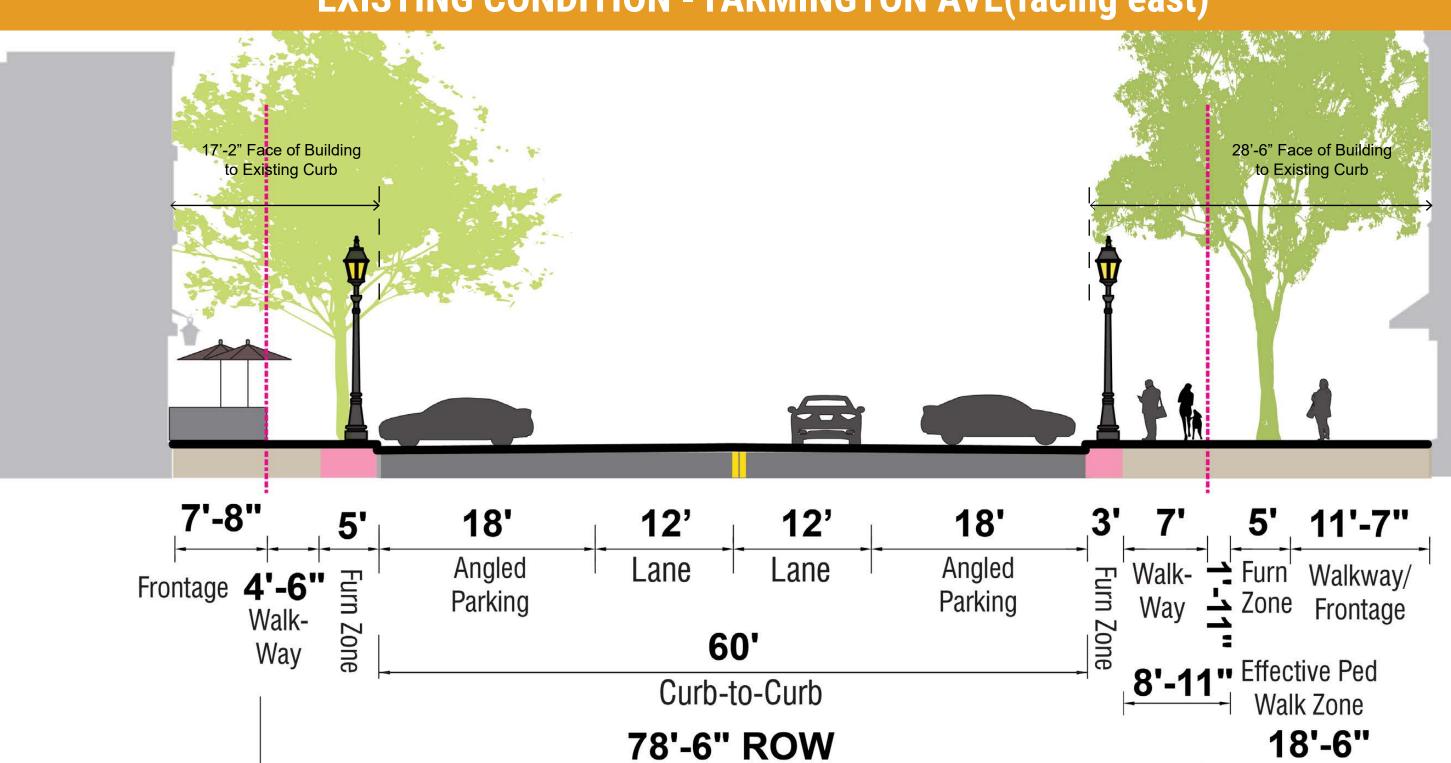

Stay tuned on the project web page-

www.westhartfordct.gov/whcenterplan



poll regarding design options for the project please visit:

To take part in the online Scan the QR Code or visit: www.menti.com enter code **73 98 70 3** 









West Hartford Center Infrastructure Master Plan: Lasalle And Farmington Street Design Public Meeting





poll regarding design options for the project please visit:

To take part in the online Scan the QR Code or visit: www.menti.com enter code **73 98 70 3** 





#### **EXISTING CONDITION - FARMINGTON AVE(facing east)**



#### 1. PROPOSED- FARMINGTON AVE(facing east)



West Hartford Center Infrastructure Master Plan: Lasalle And Farmington Street Design Public Meeting





poll regarding design options for the project please visit:











poll regarding design options for the project please visit:

To take part in the online Scan the QR Code or visit: www.menti.com enter code **73 98 70 3** 









78'-6" ROW



Zone

#### Farmington Ave - Enlargements

poll regarding design options for the project please visit:





Farmington Ave - Expanded Sidewalk with Protected Bike Lane and Parallel Parking -Option A



Farmington Ave - Angled Parking with Shared Use Path - Option C



Farmington Ave - Baseline Reconstruction - Option B



Farmington Ave - Expanded Sidewalk with Parallel Parking and Conventional Bike Lanes -Option D









LaSalle Road - Expanded Sidewalk with Parallel Parking - Option A



LaSalle Road - Baseline Reconstruction - Option B



LaSalle Road - Angled Parking - Option C