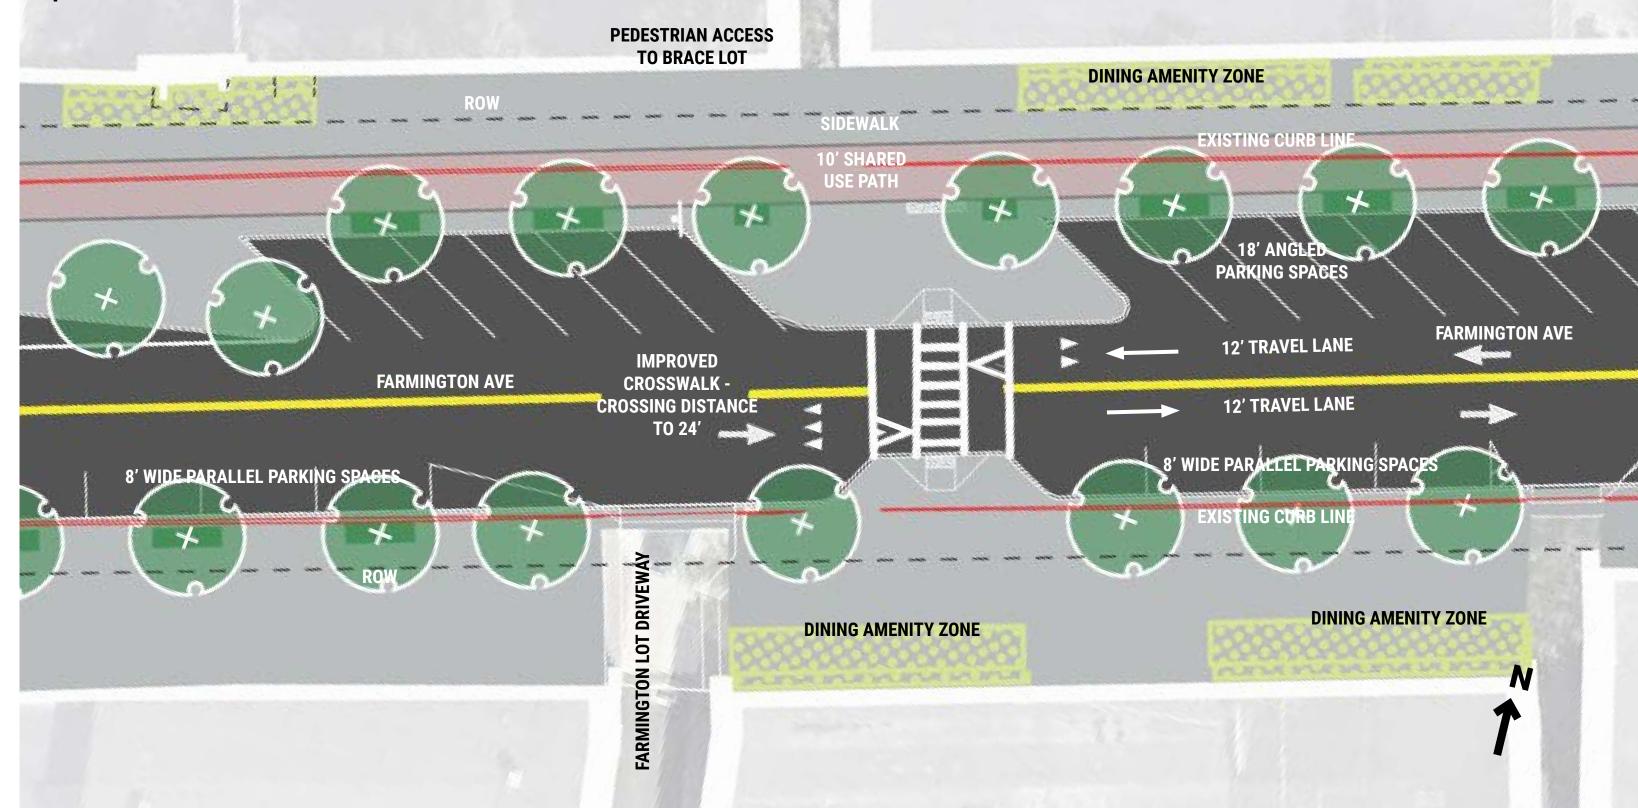

#### Farmington Ave - Enlargements

poll regarding design options for the project please visit:

Farmington Ave - Expanded Sidewalk with Protected Bike Lane and Parallel Parking -Option A

Farmington Ave - Angled Parking with Shared Use Path - Option C